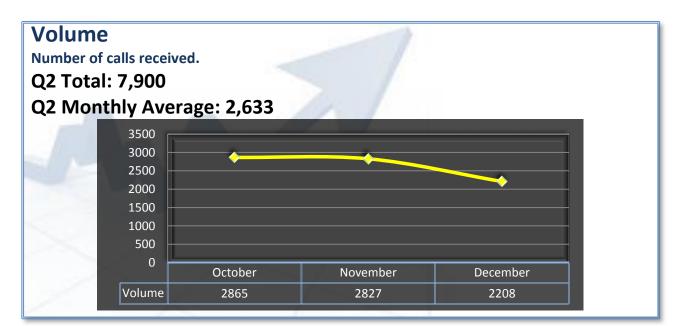

## **Performance Measures**

Q2 Report (October - December 2010)

To ensure stakeholders can review the Department's progress in meeting its customer service goals and targets, we have developed a transparent system of performance measurement. These measures will be posted publicly on a quarterly basis.