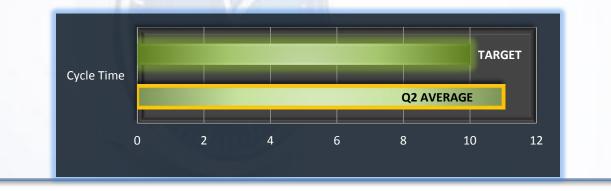

## **Probation Intake**

Average number of days from monitor assignment, to the date the monitor makes first contact with the probationer.

## Target: 10 Days Q2 Average: 11 Days

Note: These performance measure statistics refer to Professional Engineers and Land Surveyors license categories exclusively. There is insufficient data at this time to generate statistically relevant charts for the Geologist and Geophysicist program.