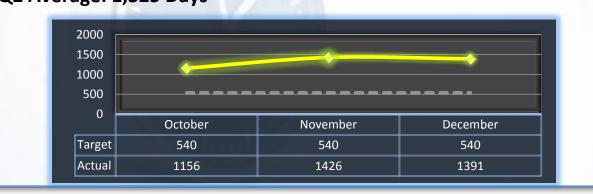

## **Formal Discipline**

Average number of days to complete the entire enforcement process for cases resulting in formal discipline. (Includes intake and investigation by the Board, and prosecution by the AG)

#### Target: 540 Days Q2 Average: 1,325 Days