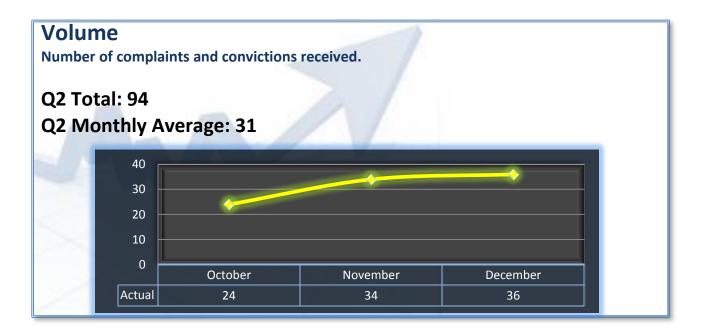

#### Q2 Report (October - December 2011)

To ensure stakeholders can review the Board's progress toward meeting its enforcement goals and targets, we have developed a transparent system of performance measurement. These measures will be posted publicly on a quarterly basis.