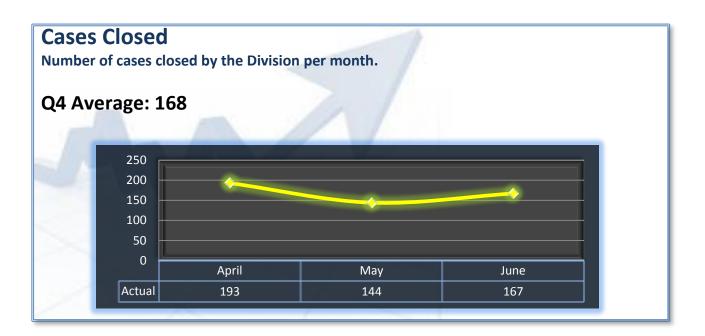

## **Performance Measures**

Q4 Report (April - June 2012)

To ensure stakeholders can review the Department's progress in meeting its customer service goals and targets, we have developed a transparent system of performance measurement. These measures will be posted publicly on a quarterly basis.