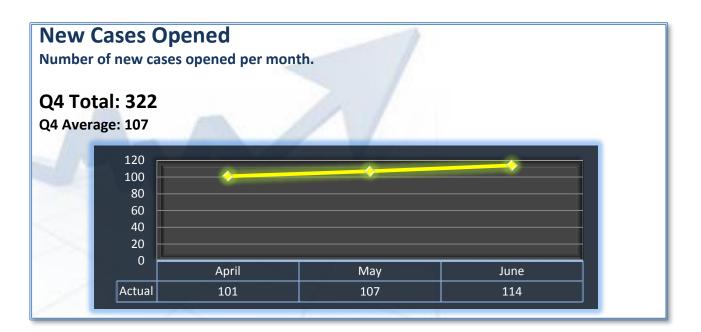

## **Performance Measures**

Q4 Report (April - June 2012)

To ensure stakeholders can review the Department's progress in meeting its customer service goals and targets, we have developed a transparent system of performance measurement. These measures will be posted publicly on a quarterly basis.