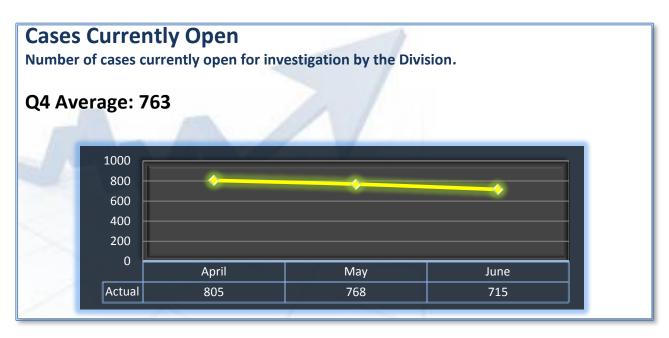

## **Performance Measures**

Q4 Report (April - June 2012)

To ensure stakeholders can review the Department's progress in meeting its customer service goals and targets, we have developed a transparent system of performance measurement. These measures will be posted publicly on a quarterly basis.