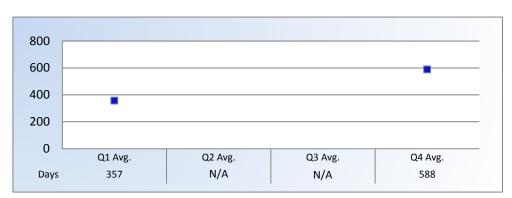

### **PM4 | Formal Discipline**

Average number of days to complete the entire enforcement process for cases resulting in formal discipline. (Includes intake and investigation by the Bureau and prosecution by the AG).

**Target Average:** 540 Days