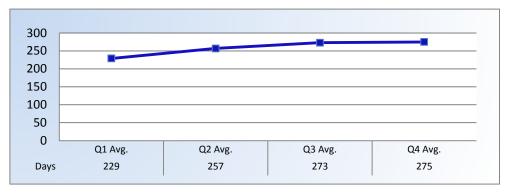

#### PM3 | Intake & Investigation

Average cycle time from complaint receipt to closure of the investigation process. Does not include cases sent to the Attorney General or other forms of formal discipline.

**Target Average:** 180 Days