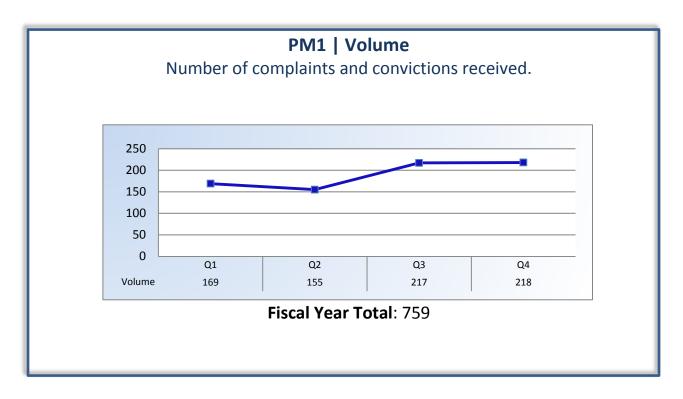

# **Bureau of Private Postsecondary Education**

## **Performance Measures**

#### Annual Report (2013 – 2014 Fiscal Year)

To ensure stakeholders can review the Bureau's progress toward meeting its enforcement goals and targets, we have developed a transparent system of performance measurement. These measures will be posted publicly on a quarterly basis.





#### PM3 | Intake & Investigation

Average cycle time from complaint receipt to closure of the investigation process. Does not include cases sent to the Attorney General or other forms of formal discipline.



**Target Average:** 180 Days

### **PM4 | Formal Discipline**

Average number of days to complete the entire enforcement process for cases resulting in formal discipline. (Includes intake and investigation by the Bureau and prosecution by the AG).



**Target Average:** 540 Days