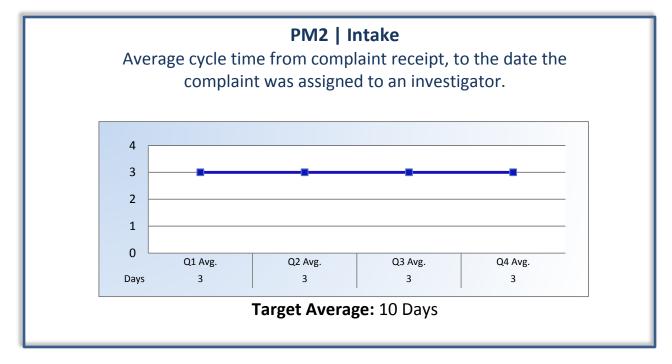

# **Bureau of Private Postsecondary Education**

## **Performance Measures**

#### Annual Report (2013 – 2014 Fiscal Year)

To ensure stakeholders can review the Bureau's progress toward meeting its enforcement goals and targets, we have developed a transparent system of performance measurement. These measures will be posted publicly on a quarterly basis.





#### PM3 | Intake & Investigation

Average cycle time from complaint receipt to closure of the investigation process. Does not include cases sent to the Attorney General or other forms of formal discipline.



**Target Average:** 180 Days

### **PM4 | Formal Discipline**

Average number of days to complete the entire enforcement process for cases resulting in formal discipline. (Includes intake and investigation by the Bureau and prosecution by the AG).



**Target Average:** 540 Days