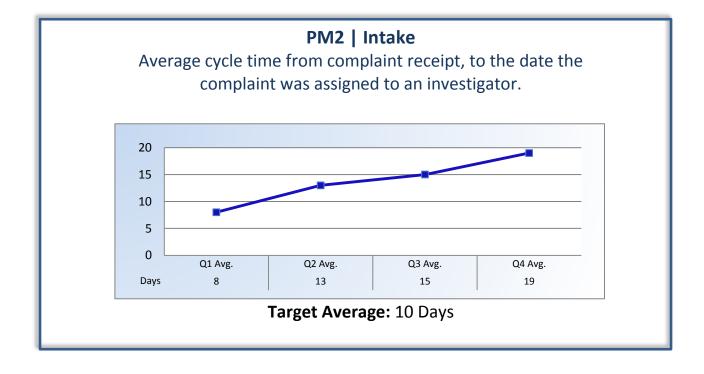

### PM3 | Intake & Investigation

Average cycle time from complaint receipt to closure of the investigation process. Does not include cases sent to the Attorney General or other forms of formal discipline.

Target Average: 90 Days