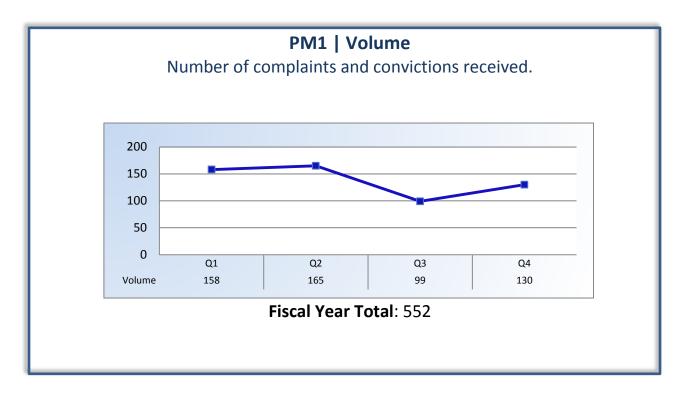

## Annual Report (2013 – 2014 Fiscal Year)

To ensure stakeholders can review the Board's progress toward meeting its enforcement goals and targets, we have developed a transparent system of performance measurement. These measures will be posted publicly on a quarterly and annual basis.