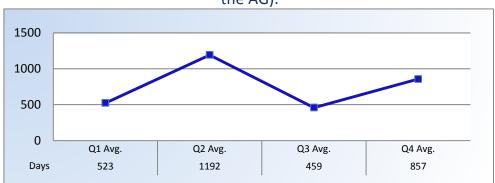

### **PM4 | Formal Discipline**

Average number of days to complete the entire enforcement process for cases resulting in formal discipline. (Includes intake and investigation by the Board and prosecution by the AG).

**Target Average:** 540 Days