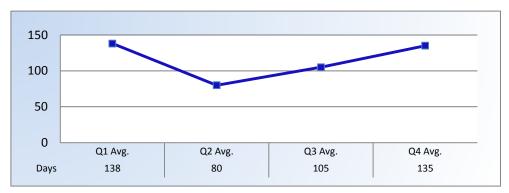

### PM3 | Intake & Investigation

Average cycle time from complaint receipt to closure of the investigation process. Does not include cases sent to the Attorney General or other forms of formal discipline.

Target Average: 90 Days