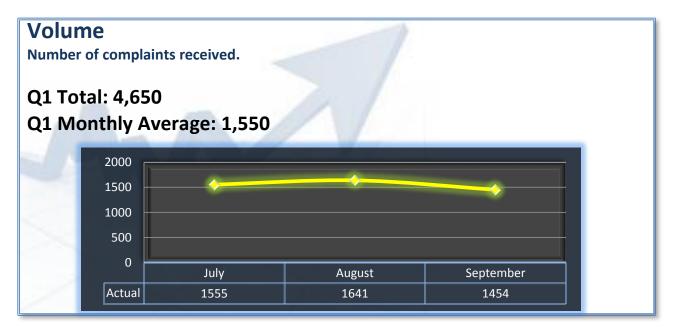

Department of Consumer Affairs Bureau of Automotive Repair

# **Performance Measures**

#### Q1 Report (July - September 2012)

To ensure stakeholders can review the Bureau's progress toward meeting its enforcement goals and targets, we have developed a transparent system of performance measurement.

These measures will be posted publicly on a quarterly basis.



#### Intake

Average cycle time from complaint receipt, to the date the complaint was assigned to an investigator.

Target: 7 Days Q1 Average: 4 Days

| 8 |                |                  |                     |  |  |  |
|---|----------------|------------------|---------------------|--|--|--|
| 6 |                |                  |                     |  |  |  |
| 4 |                |                  |                     |  |  |  |
| 2 |                |                  |                     |  |  |  |
| 2 |                |                  |                     |  |  |  |
| 2 |                |                  |                     |  |  |  |
|   | July           | August           | September           |  |  |  |
|   | July<br>7      | August<br>7      | September<br>7      |