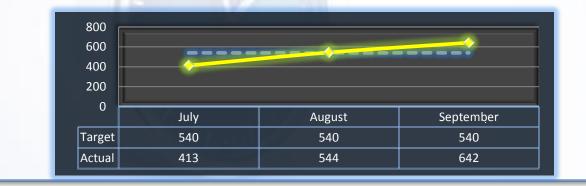

## **Formal Discipline**

Average number of days to complete the entire enforcement process for cases resulting in formal discipline (Includes intake and investigation by the Bureau and prosecution by the AG).

#### Target: 540 Days

Q1 Average: 569 Days