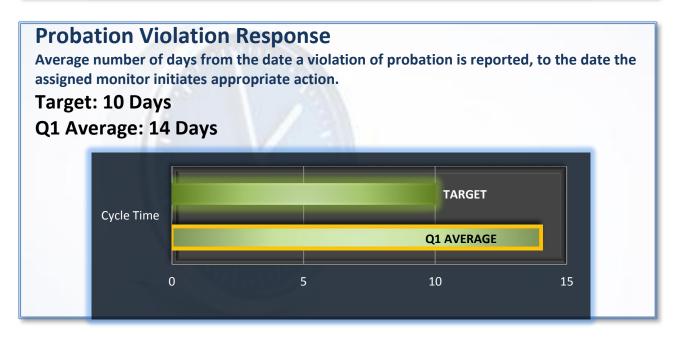

|--------|-----------|
| 60%    |          |        |           |
| 40%    |          |        |           |
| 0%     |          |        |           |
|        | July     | August | September |
| Target | 85%      | 85%    | 85%       |
| Actual | 89%      | 83%    | 88%       |

# **Probation Intake**

Average number of days from monitor assignment, to the date the monitor makes first contact with the probationer.

# **Target: 10 Days**

Q1 Average: 3 Days

| 12<br>10<br>8<br>6<br>4<br>2 |      |        |           |  |  |
|------------------------------|------|--------|-----------|--|--|
| 0                            | July | August | September |  |  |
| Target                       | 10   | 10     | 10        |  |  |
| Actual                       | 3    | 1      | 4         |  |  |