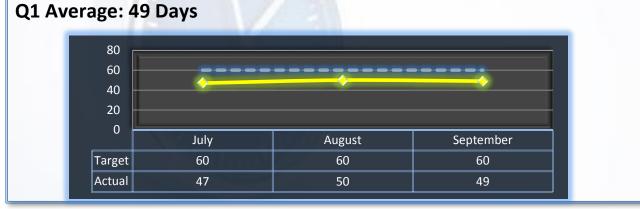

# Intake & Investigation

Average cycle time from complaint receipt to closure of the investigation process. Does <u>not</u> include cases sent to the Attorney General or other forms of formal discipline.

# Target: 60 Days