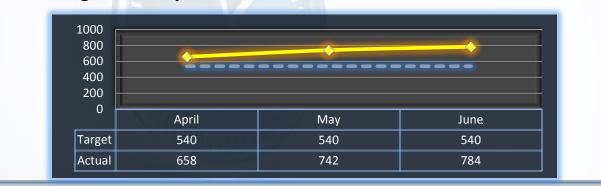

### **Formal Discipline**

Average number of days to complete the entire enforcement process for cases resulting in formal discipline. (Includes intake and investigation by the Board, and prosecution by the AG)

#### Target: 540 Days Q4 Average: 733 Days