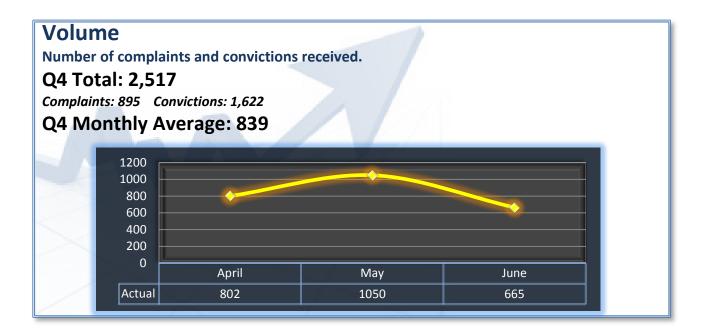

# Department of Consumer Affairs Board of Registered Nursing

# **Performance Measures**

#### Q4 Report (April - June 2013)

To ensure stakeholders can review the Board's progress toward meeting its enforcement goals and targets, we have developed a transparent system of performance measurement. These measures will be posted publicly on a quarterly basis.