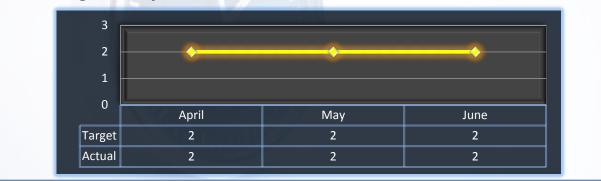

## **Probation Intake**

Average number of days from monitor assignment, to the date the monitor makes first contact with the probationer.

## Target: 2 Days Q4 Average: 2 Days

| 3      |          |         |         |  |
|--------|----------|---------|---------|--|
| 2      | <u> </u> | <u></u> |         |  |
| 1      |          |         |         |  |
| 0      |          |         |         |  |
|        | April    | May     | June    |  |
| 1      | 2        | 2       | 2       |  |
| Target |          | <b></b> | <b></b> |  |