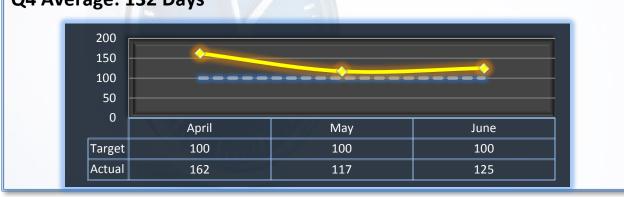

## Intake & Investigation

Average cycle time from complaint receipt to closure of the investigation process. Does <u>not</u> include cases sent to the Attorney General or other forms of formal discipline.

#### Target: 100 Days Q4 Average: 132 Days