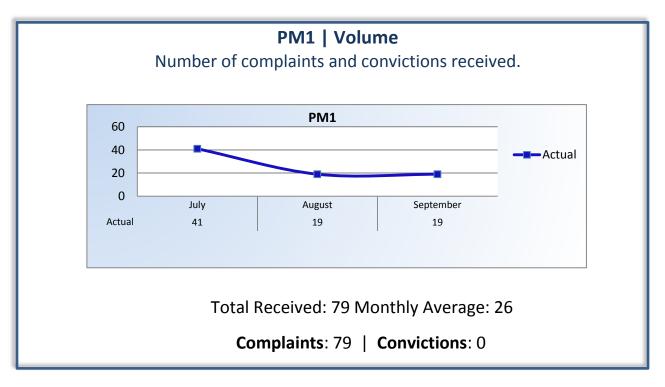

## Q1 Report (July - September 2013)

To ensure stakeholders can review the Board's progress toward meeting its enforcement goals and targets, we have developed a transparent system of performance measurement. These measures will be posted publicly on a quarterly basis.