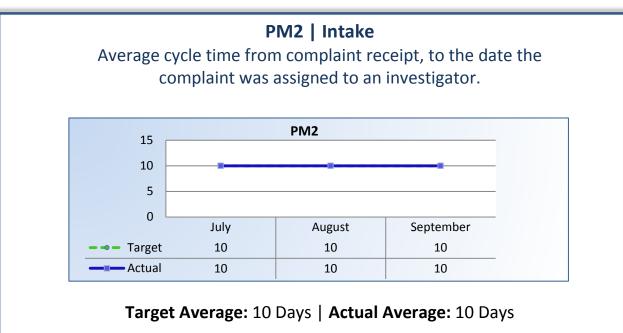

## Q1 Report (July - September 2013)

To ensure stakeholders can review the Board's progress toward meeting its enforcement goals and targets, we have developed a transparent system of performance measurement. These measures will be posted publicly on a quarterly basis.