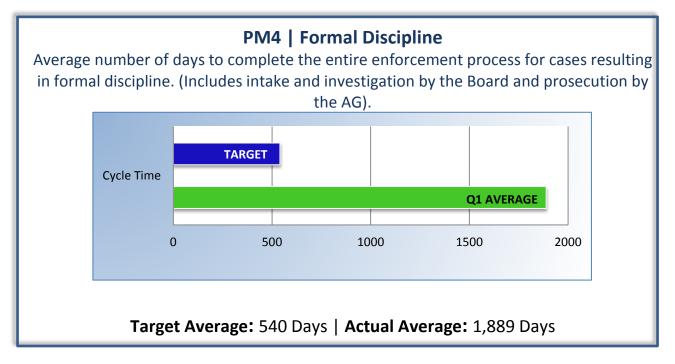

## Q1 Report (July - September 2013)

To ensure stakeholders can review the Board's progress toward meeting its enforcement goals and targets, we have developed a transparent system of performance measurement. These measures will be posted publicly on a quarterly basis.