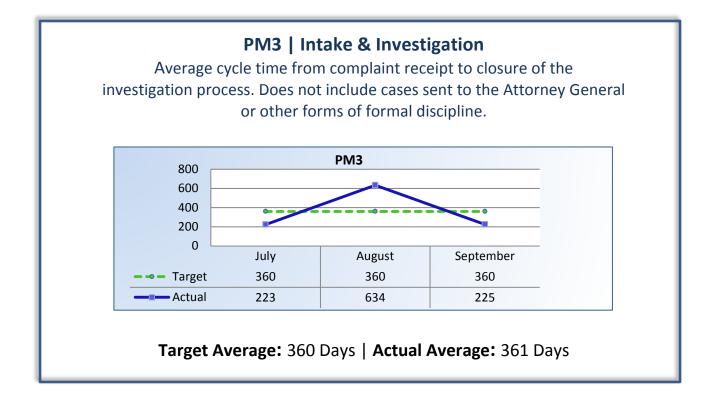

## Q1 Report (July - September 2013)

To ensure stakeholders can review the Board's progress toward meeting its enforcement goals and targets, we have developed a transparent system of performance measurement. These measures will be posted publicly on a quarterly basis.