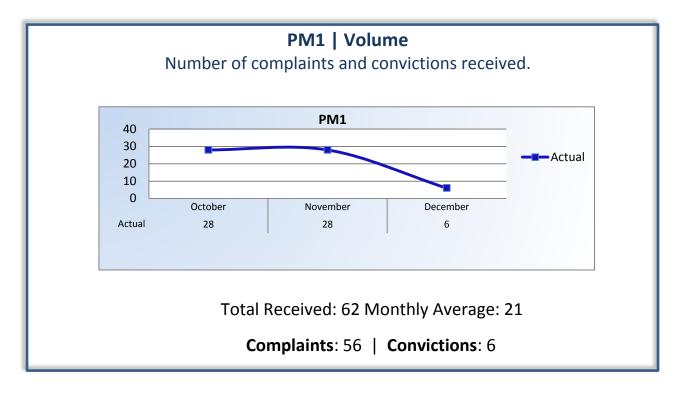

#### Q2 Report (October - December 2013)

To ensure stakeholders can review the Board's progress toward meeting its enforcement goals and targets, we have developed a transparent system of performance measurement. These measures will be posted publicly on a quarterly basis.