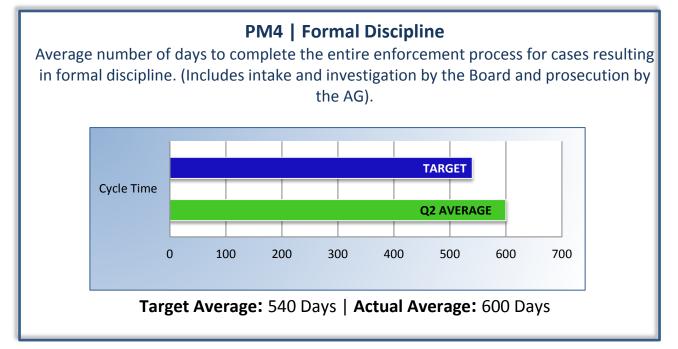

#### Q2 Report (October - December 2013)

To ensure stakeholders can review the Board's progress toward meeting its enforcement goals and targets, we have developed a transparent system of performance measurement. These measures will be posted publicly on a quarterly basis.