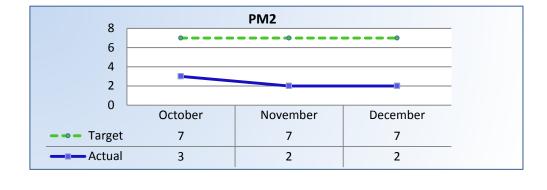

#### PM2 | Intake

Average cycle time from complaint receipt, to the date the complaint was assigned to an investigator.

Target Average: 7 Days | Actual Average: 2 Days