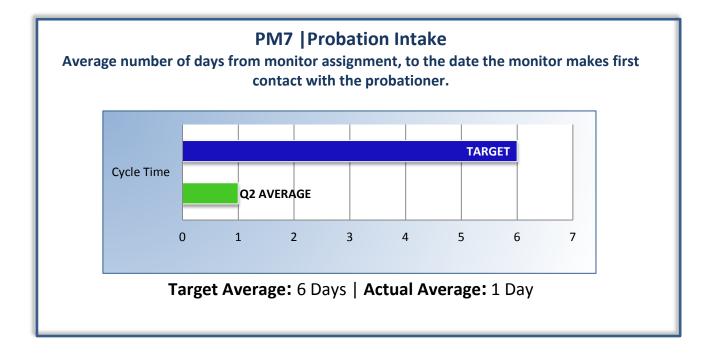

#### Q2 Report (October - December 2013)

To ensure stakeholders can review the Board's progress toward meeting its enforcement goals and targets, we have developed a transparent system of performance measurement. These measures will be posted publicly on a quarterly basis.