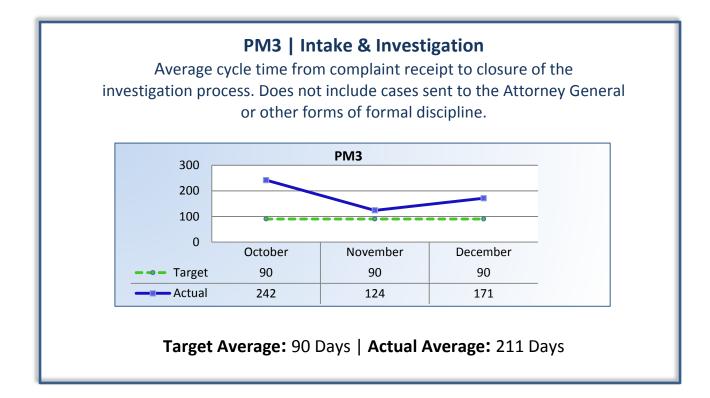

#### Q2 Report (October - December 2013)

To ensure stakeholders can review the Board's progress toward meeting its enforcement goals and targets, we have developed a transparent system of performance measurement. These measures will be posted publicly on a quarterly basis.