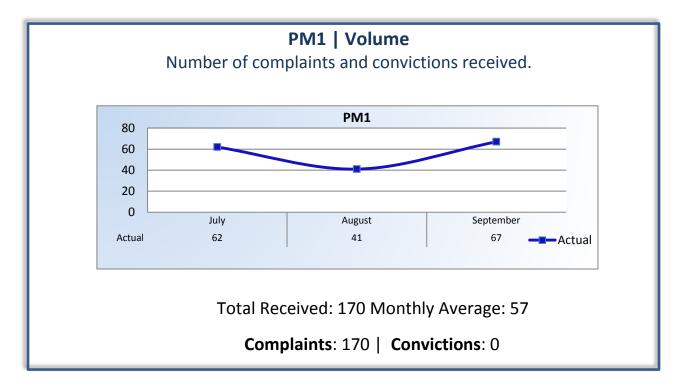

### Q1 Report (July - September 2014)

To ensure stakeholders can review the Bureau's progress toward meeting its enforcement goals and targets, we have developed a transparent system of performance measurement. These measures will be posted publicly on a quarterly basis.