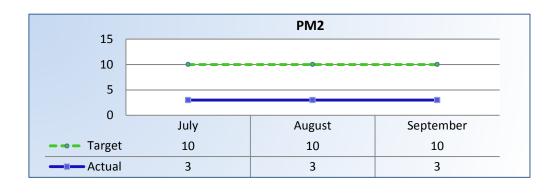

### PM2 | Intake

Average cycle time from complaint receipt, to the date the complaint was assigned to an investigator.

Target Average: 10 Days | Actual Average: 3 Days