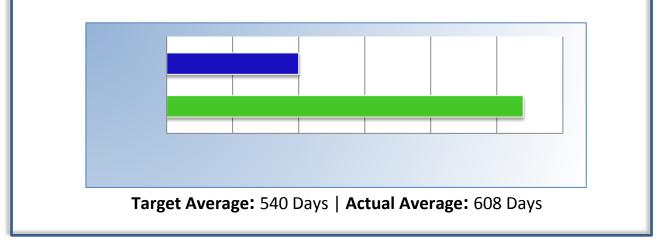

### PM4 | Formal Discipline

Average number of days to complete the entire enforcement process for cases resulting in formal discipline. (Includes intake and investigation by the Bureau and prosecution by the AG).