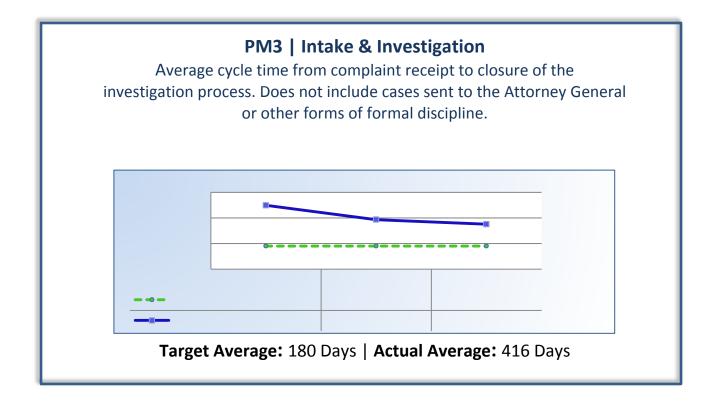

### Q1 Report (July - September 2014)

To ensure stakeholders can review the Bureau's progress toward meeting its enforcement goals and targets, we have developed a transparent system of performance measurement. These measures will be posted publicly on a quarterly basis.