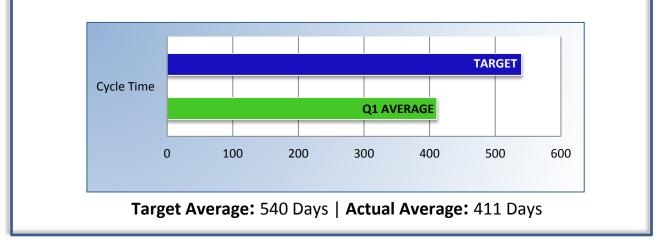

Average number of days to complete the entire enforcement process for cases resulting in formal discipline. (Includes intake and investigation by the Bureau and prosecution by the AG).