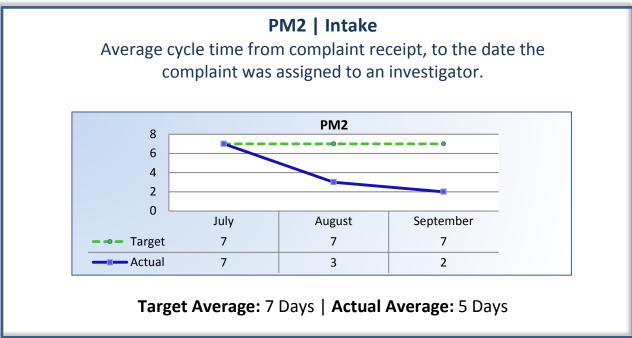

#### Q1 Report (July - September 2014)

To ensure stakeholders can review the Bureau's progress toward meeting its enforcement goals and targets, we have developed a transparent system of performance measurement. These measures will be posted publicly on a quarterly basis.