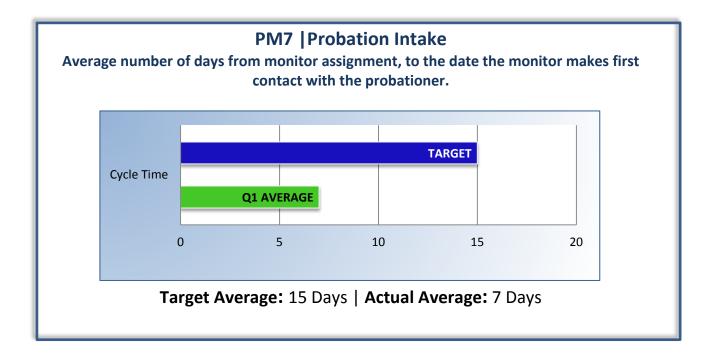

#### PM8 |Probation Violation Response

Average number of days from the date a violation of probation is reported, to the date the assigned monitor initiates appropriate action.