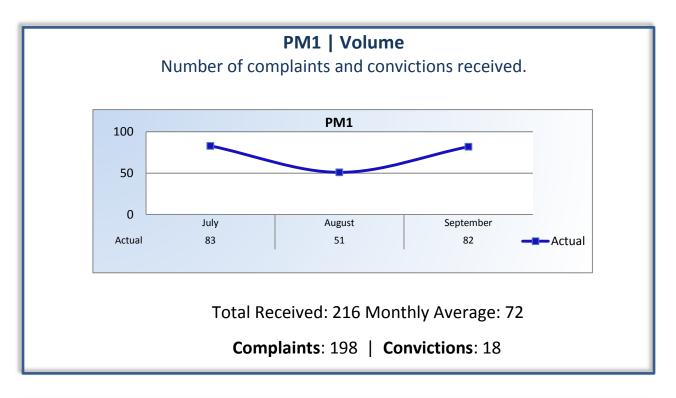

#### Q1 Report (July - September 2014)

To ensure stakeholders can review the Bureau's progress toward meeting its enforcement goals and targets, we have developed a transparent system of performance measurement. These measures will be posted publicly on a quarterly basis.