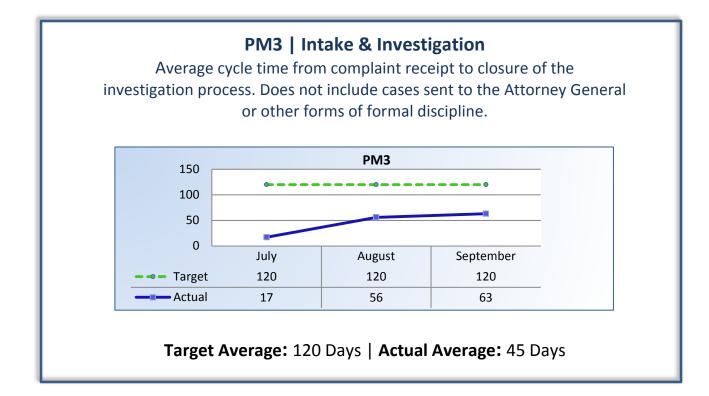

#### Q1 Report (July - September 2014)

To ensure stakeholders can review the Bureau's progress toward meeting its enforcement goals and targets, we have developed a transparent system of performance measurement. These measures will be posted publicly on a quarterly basis.