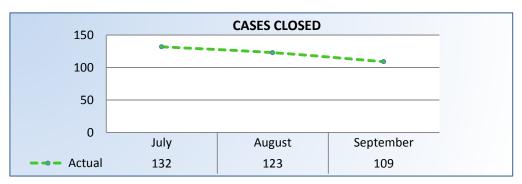

## **Cases Closed**

Number of cases closed by the Division per month.

Q1 Average: 121