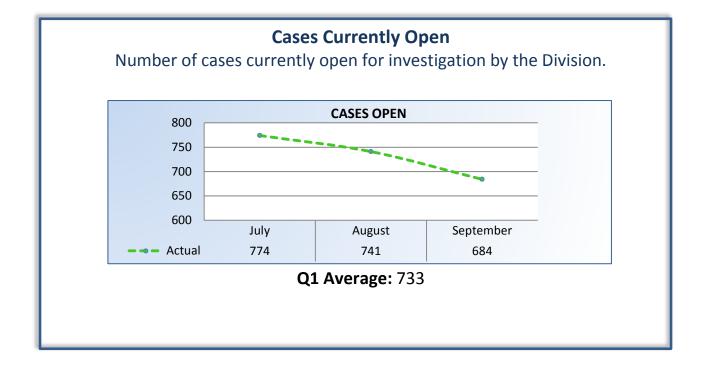

## **Performance Measures**

Q1 Report (July - September 2014)

To ensure stakeholders can review the Board's progress toward meeting its enforcement goals and targets, we have developed a transparent system of performance measurement. These measures will be posted publicly on a quarterly basis.