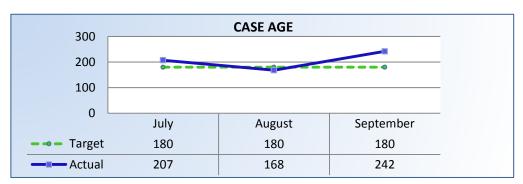

## **Average Case Cycle Time**

Average number of days to close cases. Cycle time is calculated from day of receipt, to day of closure by the Division.

Target Average: 180 Days | Actual Average: 206 Days