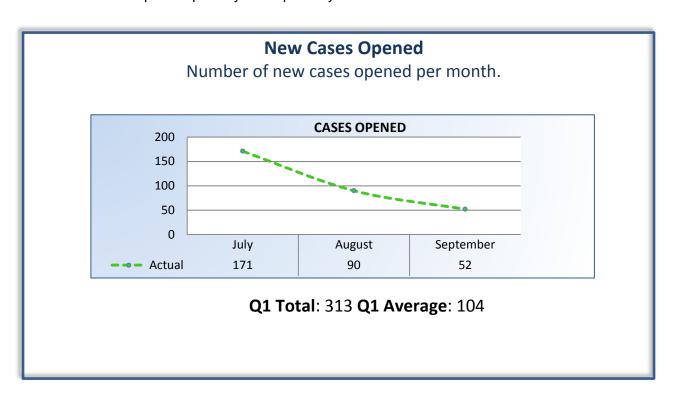

## **Performance Measures**

Q1 Report (July - September 2014)

To ensure stakeholders can review the Board's progress toward meeting its enforcement goals and targets, we have developed a transparent system of performance measurement. These measures will be posted publicly on a quarterly basis.