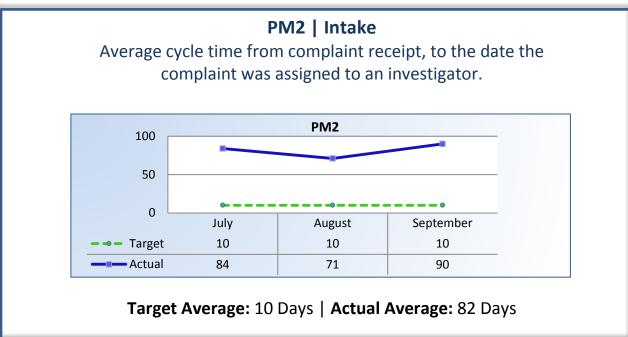

## Q1 Report (July - September 2014)

To ensure stakeholders can review the Board's progress toward meeting its enforcement goals and targets, we have developed a transparent system of performance measurement. These measures will be posted publicly on a quarterly basis.