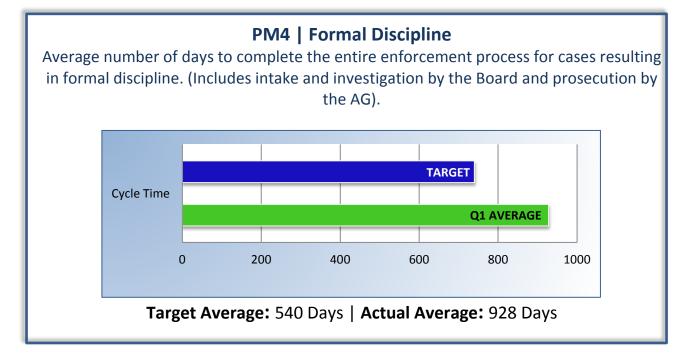

## Q1 Report (July - September 2014)

To ensure stakeholders can review the Board's progress toward meeting its enforcement goals and targets, we have developed a transparent system of performance measurement. These measures will be posted publicly on a quarterly basis.