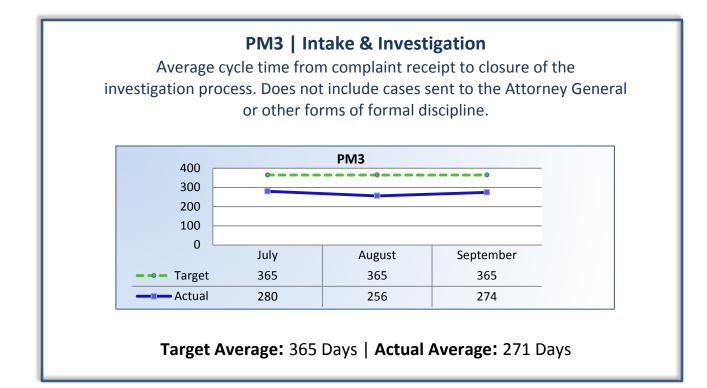

## Q1 Report (July - September 2014)

To ensure stakeholders can review the Board's progress toward meeting its enforcement goals and targets, we have developed a transparent system of performance measurement. These measures will be posted publicly on a quarterly basis.