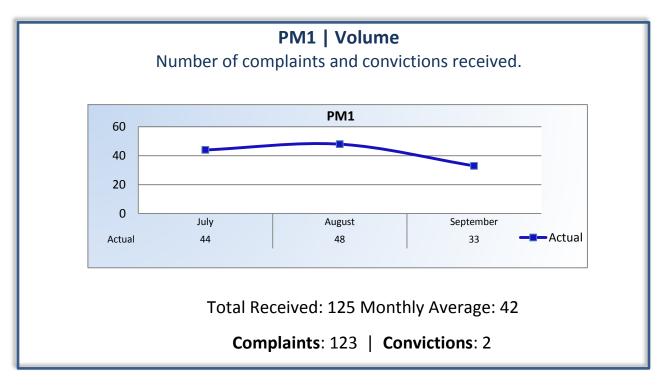

## Q1 Report (July - September 2014)

To ensure stakeholders can review the Board's progress toward meeting its enforcement goals and targets, we have developed a transparent system of performance measurement. These measures will be posted publicly on a quarterly basis.