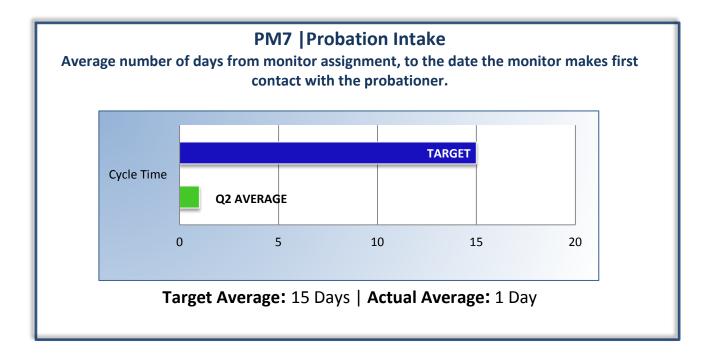

#### PM8 | Probation Violation Response

Average number of days from the date a violation of probation is reported, to the date the assigned monitor initiates appropriate action.

# The Bureau did not have any probation violations this quarter.

Target Average: 15 Days | Actual Average: N/A