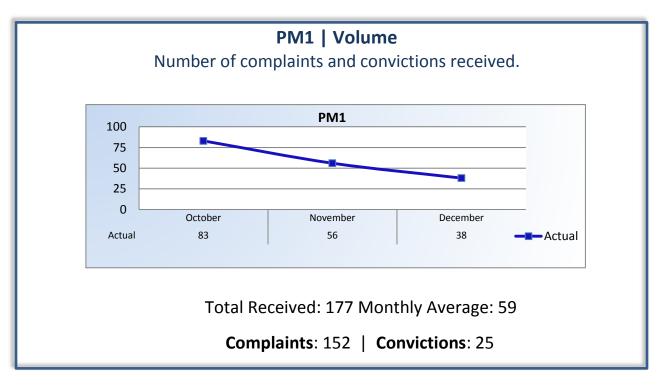

#### Q2 Report (October - December 2014)

To ensure stakeholders can review the Bureau's progress toward meeting its enforcement goals and targets, we have developed a transparent system of performance measurement. These measures will be posted publicly on a quarterly basis.