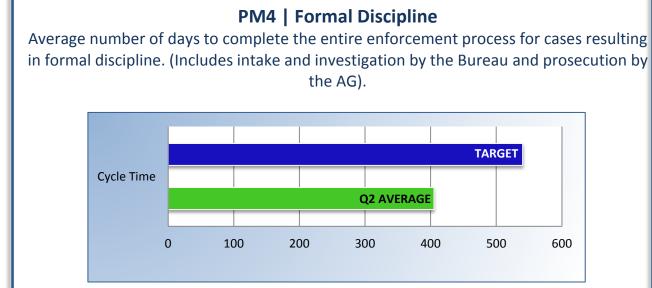

## Department of Consumer Affairs Cemetery and Funeral Bureau

### **Performance Measures**

#### Q2 Report (October - December 2014)

To ensure stakeholders can review the Bureau's progress toward meeting its enforcement goals and targets, we have developed a transparent system of performance measurement. These measures will be posted publicly on a quarterly basis.









Target Average: 540 Days | Actual Average: 405 Days



#### PM8 | Probation Violation Response

Average number of days from the date a violation of probation is reported, to the date the assigned monitor initiates appropriate action.

# The Bureau did not have any probation violations this quarter.

Target Average: 15 Days | Actual Average: N/A