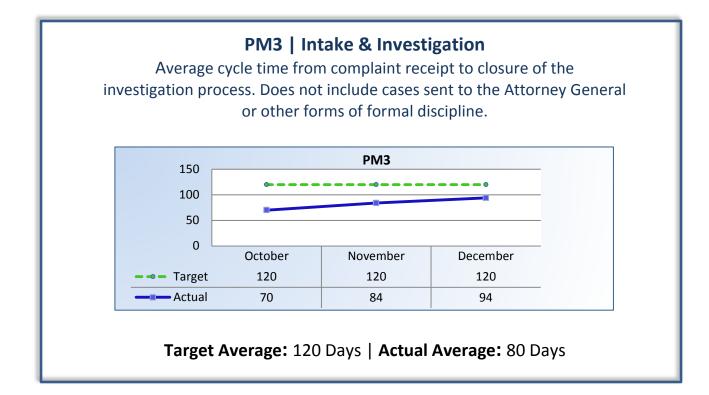

#### Q2 Report (October - December 2014)

To ensure stakeholders can review the Bureau's progress toward meeting its enforcement goals and targets, we have developed a transparent system of performance measurement. These measures will be posted publicly on a quarterly basis.