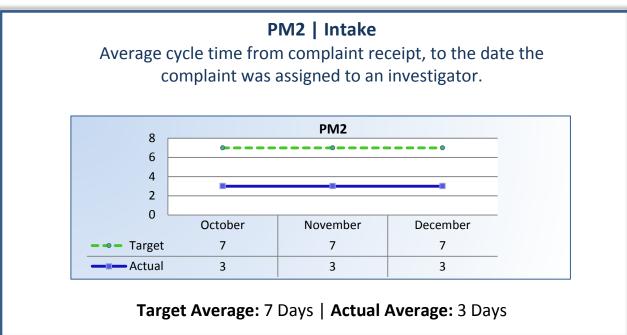

#### Q2 Report (October - December 2014)

To ensure stakeholders can review the Bureau's progress toward meeting its enforcement goals and targets, we have developed a transparent system of performance measurement. These measures will be posted publicly on a quarterly basis.