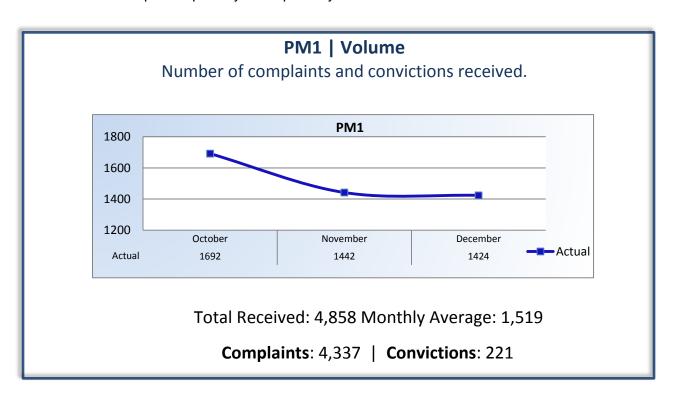

## **Performance Measures**

**Q2 Report** (October - December 2014)

To ensure stakeholders can review the Board's progress toward meeting its enforcement goals and targets, we have developed a transparent system of performance measurement. These measures will be posted publicly on a quarterly basis.