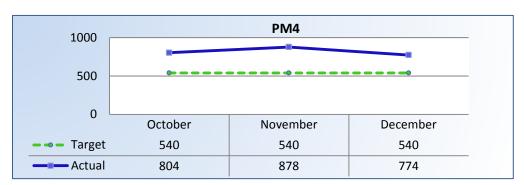

## PM4 | Formal Discipline

Average number of days to complete the entire enforcement process for cases resulting in formal discipline. (Includes intake and investigation by the Board and prosecution by the AG).

**Target Average:** 540 Days | **Actual Average:** 819 Days