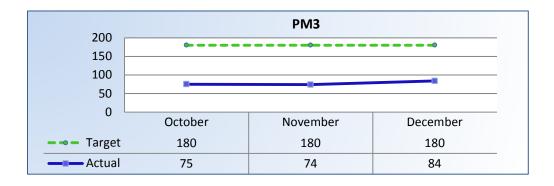

## PM3 | Intake & Investigation

Average cycle time from complaint receipt to closure of the investigation process. Does not include cases sent to the Attorney General or other forms of formal discipline.

Target Average: 180 Days | Actual Average: 78 Days