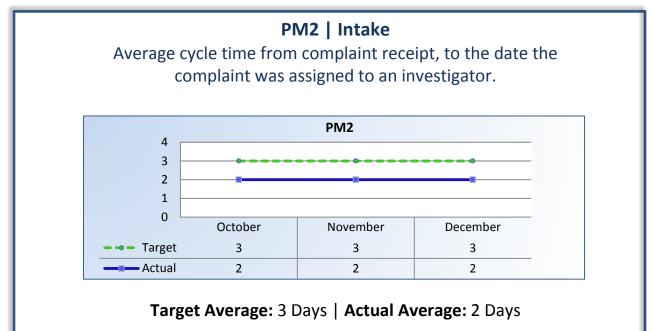

## **Performance Measures**

**Q2 Report** (October - December 2014)

To ensure stakeholders can review the Board's progress toward meeting its enforcement goals and targets, we have developed a transparent system of performance measurement. These measures will be posted publicly on a quarterly basis.