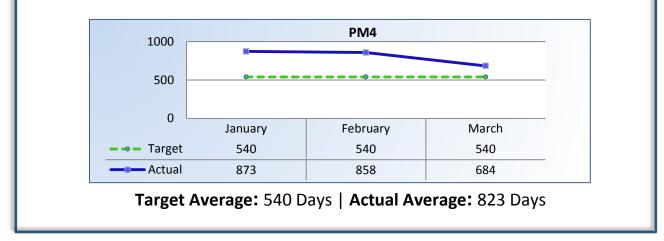

## PM4 | Formal Discipline

Average number of days to complete the entire enforcement process for cases resulting in formal discipline. (Includes intake and investigation by the Board and prosecution by the AG).