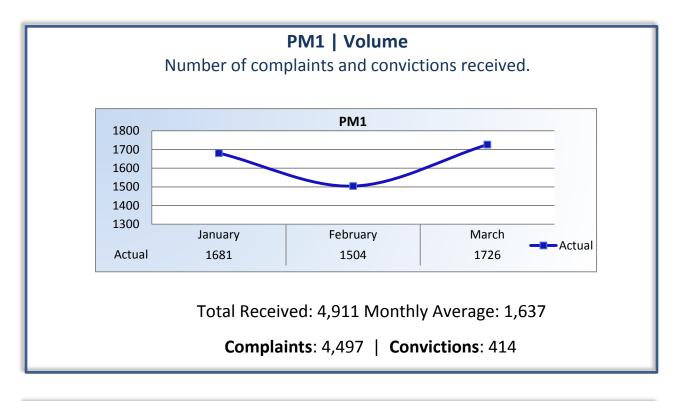

## Q3 Report (January - March 2015)

To ensure stakeholders can review the Board's progress toward meeting its enforcement goals and targets, we have developed a transparent system of performance measurement. These measures will be posted publicly on a quarterly basis.