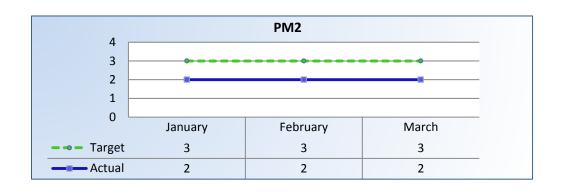

Average cycle time from complaint receipt, to the date the complaint was assigned to an investigator.

Target Average: 3 Days | Actual Average: 2 Days