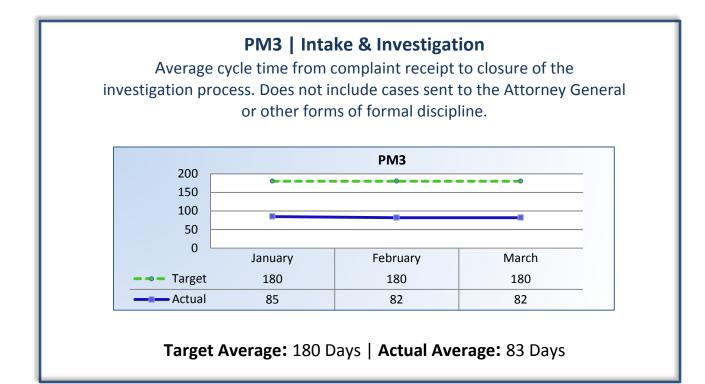

## Department of Consumer Affairs Contractors State License Board

## **Performance Measures**

## Q3 Report (January - March 2015)

To ensure stakeholders can review the Board's progress toward meeting its enforcement goals and targets, we have developed a transparent system of performance measurement. These measures will be posted publicly on a quarterly basis.





Average cycle time from complaint receipt, to the date the complaint was assigned to an investigator.



Target Average: 3 Days | Actual Average: 2 Days



## PM4 | Formal Discipline

Average number of days to complete the entire enforcement process for cases resulting in formal discipline. (Includes intake and investigation by the Board and prosecution by the AG).