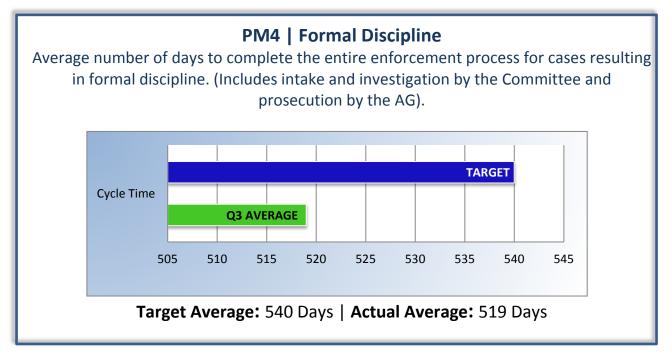

#### Q3 Report (January - March 2015)

To ensure stakeholders can review the Committee's progress toward meeting its enforcement goals and targets, we have developed a transparent system of performance measurement. These measures will be posted publicly on a quarterly basis.