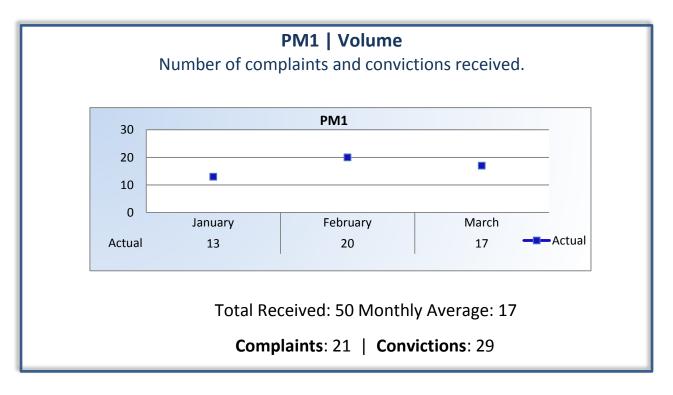

#### Q3 Report (January - March 2015)

To ensure stakeholders can review the Committee's progress toward meeting its enforcement goals and targets, we have developed a transparent system of performance measurement. These measures will be posted publicly on a quarterly basis.