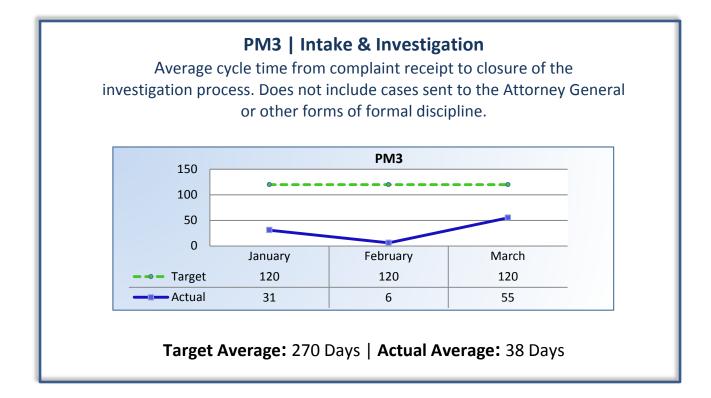

#### Q3 Report (January - March 2015)

To ensure stakeholders can review the Committee's progress toward meeting its enforcement goals and targets, we have developed a transparent system of performance measurement. These measures will be posted publicly on a quarterly basis.