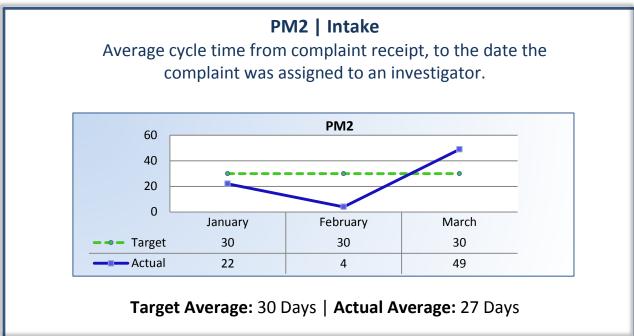

#### Q3 Report (January - March 2015)

To ensure stakeholders can review the Committee's progress toward meeting its enforcement goals and targets, we have developed a transparent system of performance measurement. These measures will be posted publicly on a quarterly basis.