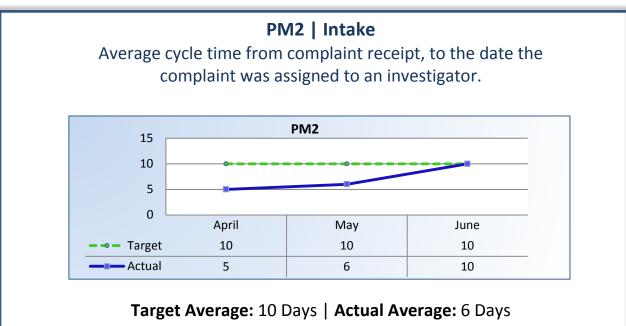

# Department of Consumer Affairs California Board of Accountancy

# **Performance Measures**

### Q4 Report (April - June 2015)

To ensure stakeholders can review the Board's progress toward meeting its enforcement goals and targets, we have developed a transparent system of performance measurement. These measures will be posted publicly on a quarterly basis.







#### PM4 | Formal Discipline

Average number of days to complete the entire enforcement process for cases transmitted to the AG for formal discipline. (Includes intake, investigation, and transmittal outcome)





### PM8 | Probation Violation Response

Average number of days from the date a violation of probation is reported, to the date the assigned monitor initiates appropriate action.