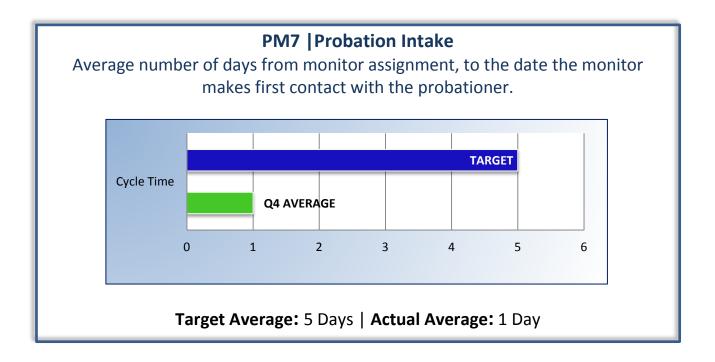

### PM8 | Probation Violation Response

Average number of days from the date a violation of probation is reported, to the date the assigned monitor initiates appropriate action.