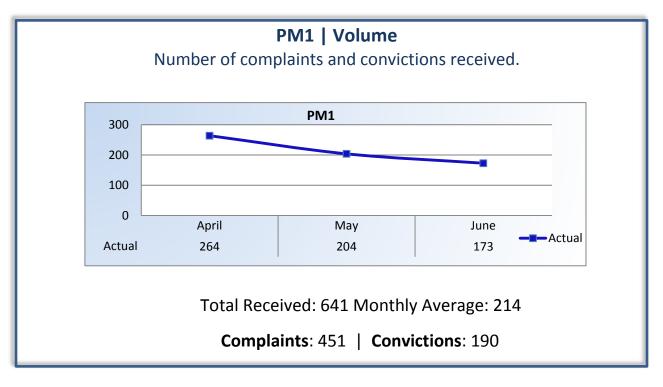

# Department of Consumer Affairs California Board of Accountancy

# **Performance Measures**

### Q4 Report (April - June 2015)

To ensure stakeholders can review the Board's progress toward meeting its enforcement goals and targets, we have developed a transparent system of performance measurement. These measures will be posted publicly on a quarterly basis.







#### PM4 | Formal Discipline

Average number of days to complete the entire enforcement process for cases transmitted to the AG for formal discipline. (Includes intake, investigation, and transmittal outcome)





### PM8 | Probation Violation Response

Average number of days from the date a violation of probation is reported, to the date the assigned monitor initiates appropriate action.