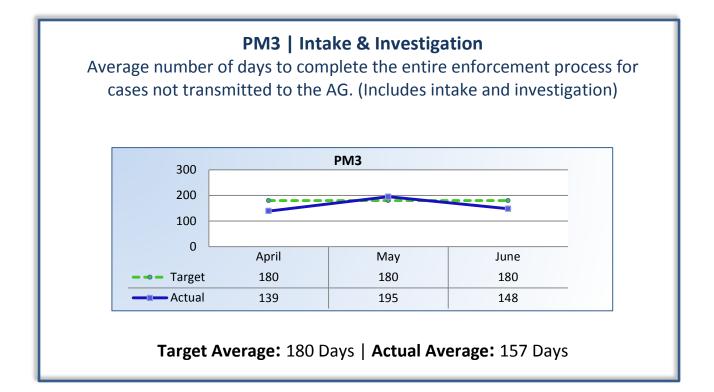

# Department of Consumer Affairs California Board of Accountancy

# **Performance Measures**

### Q4 Report (April - June 2015)

To ensure stakeholders can review the Board's progress toward meeting its enforcement goals and targets, we have developed a transparent system of performance measurement. These measures will be posted publicly on a quarterly basis.







#### PM4 | Formal Discipline

Average number of days to complete the entire enforcement process for cases transmitted to the AG for formal discipline. (Includes intake, investigation, and transmittal outcome)





### PM8 | Probation Violation Response

Average number of days from the date a violation of probation is reported, to the date the assigned monitor initiates appropriate action.