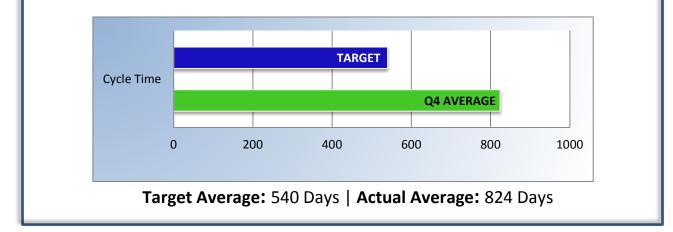

#### PM4 | Formal Discipline

Average number of days to complete the entire enforcement process for cases transmitted to the AG for formal discipline. (Includes intake, investigation, and transmittal outcome)