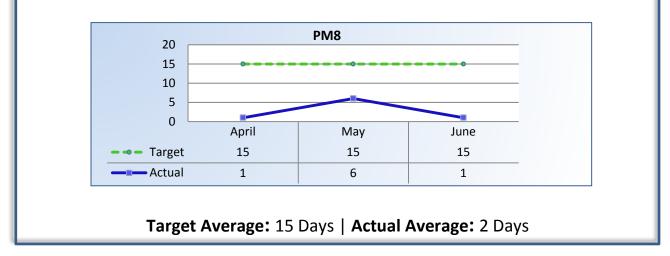

### PM8 | Probation Violation Response

Average number of days from the date a violation of probation is reported, to the date the assigned monitor initiates appropriate action.