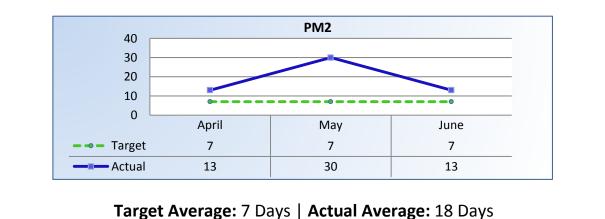

Average cycle time from complaint receipt, to the date the complaint was assigned to an investigator.