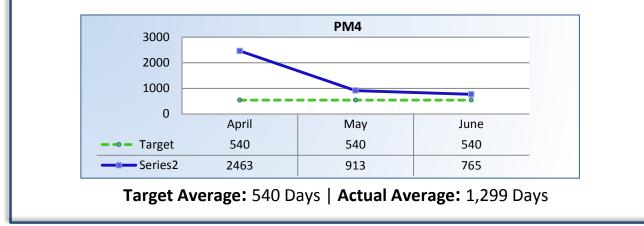

## PM4 | Formal Discipline

Average number of days to complete the entire enforcement process for cases transmitted to the AG for formal discipline. (Includes intake, investigation, and transmittal outcome)