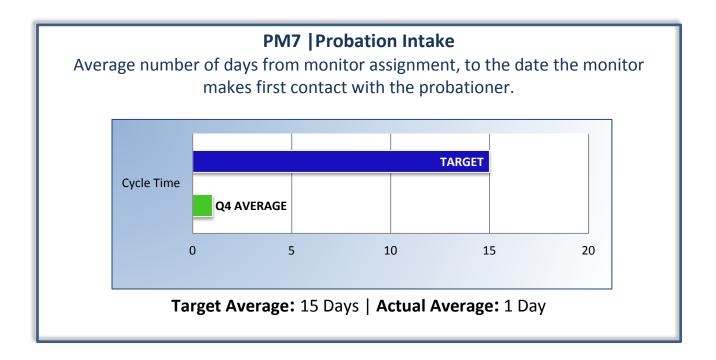

## Department of Consumer Affairs Board of Chiropractic Examiners

## **Performance Measures**

## Q4 Report (April - June 2015)

To ensure stakeholders can review the Board's progress toward meeting its enforcement goals and targets, we have developed a transparent system of performance measurement. These measures will be posted publicly on a quarterly basis.





Average cycle time from complaint receipt, to the date the complaint was assigned to an investigator.





## PM4 | Formal Discipline

Average number of days to complete the entire enforcement process for cases transmitted to the AG for formal discipline. (Includes intake, investigation, and transmittal outcome)