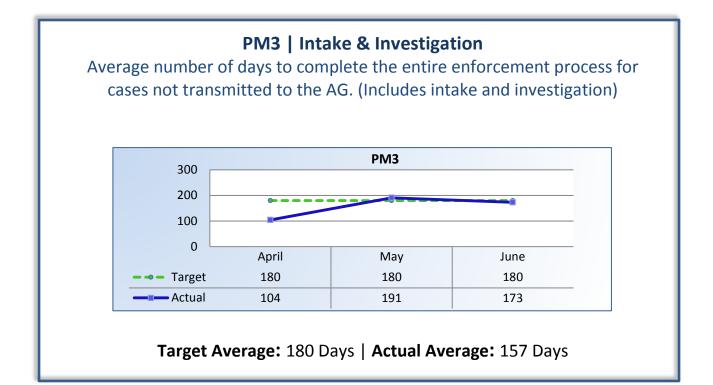

## Department of Consumer Affairs Board of Chiropractic Examiners

## **Performance Measures**

## Q4 Report (April - June 2015)

To ensure stakeholders can review the Board's progress toward meeting its enforcement goals and targets, we have developed a transparent system of performance measurement. These measures will be posted publicly on a quarterly basis.





Average cycle time from complaint receipt, to the date the complaint was assigned to an investigator.





## PM4 | Formal Discipline

Average number of days to complete the entire enforcement process for cases transmitted to the AG for formal discipline. (Includes intake, investigation, and transmittal outcome)