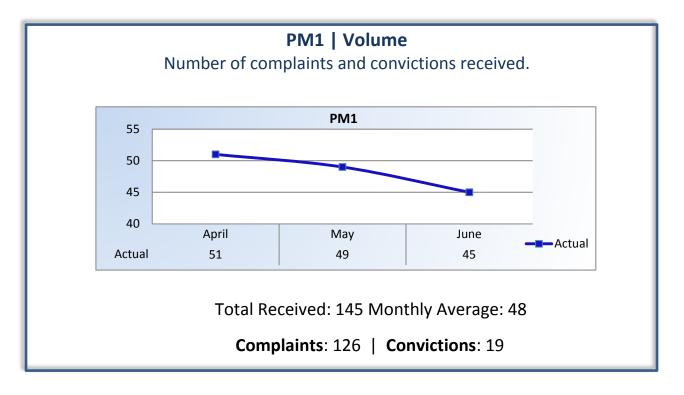

## Q4 Report (April - June 2015)

To ensure stakeholders can review the Board's progress toward meeting its enforcement goals and targets, we have developed a transparent system of performance measurement. These measures will be posted publicly on a quarterly basis.