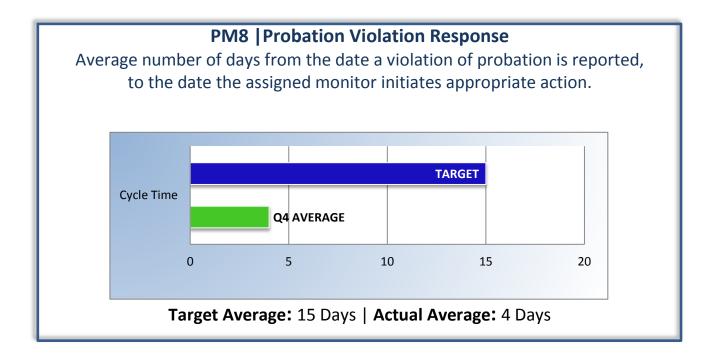

## Department of Consumer Affairs Board of Chiropractic Examiners

## **Performance Measures**

## Q4 Report (April - June 2015)

To ensure stakeholders can review the Board's progress toward meeting its enforcement goals and targets, we have developed a transparent system of performance measurement. These measures will be posted publicly on a quarterly basis.





Average cycle time from complaint receipt, to the date the complaint was assigned to an investigator.





## PM4 | Formal Discipline

Average number of days to complete the entire enforcement process for cases transmitted to the AG for formal discipline. (Includes intake, investigation, and transmittal outcome)