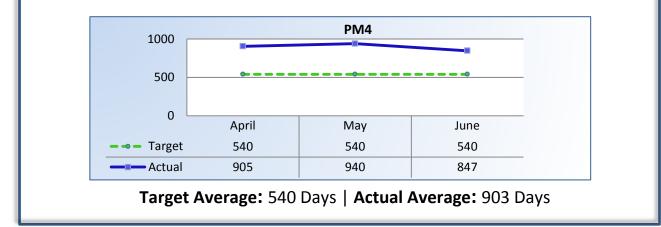

#### PM4 | Formal Discipline

Average number of days to complete the entire enforcement process for cases transmitted to the AG for formal discipline. (Includes intake, investigation, and transmittal outcome)