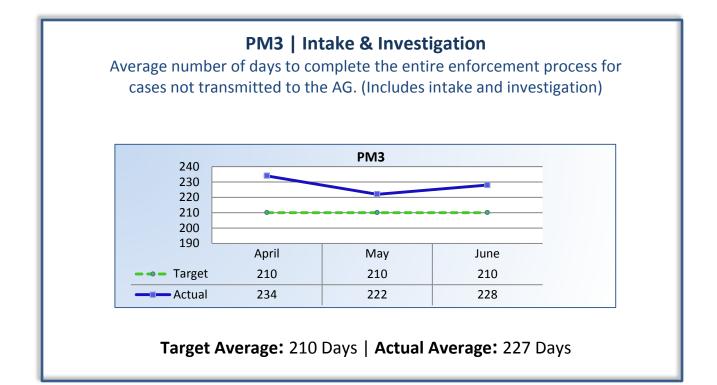

### Q4 Report (April - June 2015)

To ensure stakeholders can review the Board's progress toward meeting its enforcement goals and targets, we have developed a transparent system of performance measurement. These measures will be posted publicly on a quarterly basis.