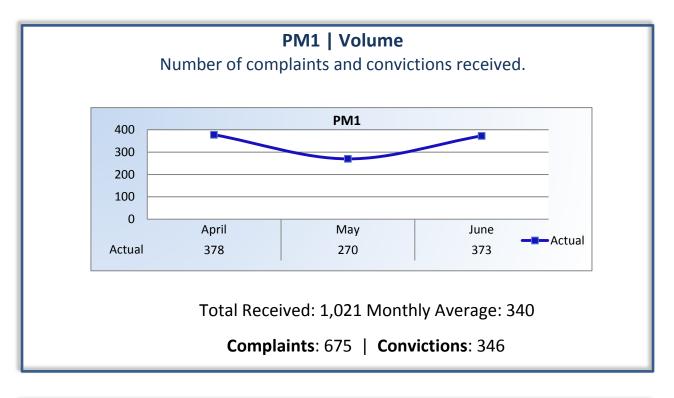

### Q4 Report (April - June 2015)

To ensure stakeholders can review the Board's progress toward meeting its enforcement goals and targets, we have developed a transparent system of performance measurement. These measures will be posted publicly on a quarterly basis.