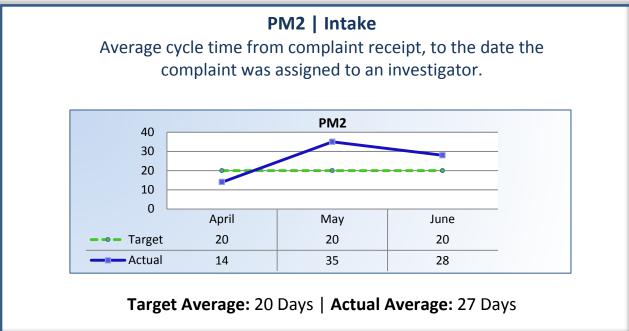

### Q4 Report (April - June 2015)

To ensure stakeholders can review the Board's progress toward meeting its enforcement goals and targets, we have developed a transparent system of performance measurement. These measures will be posted publicly on a quarterly basis.