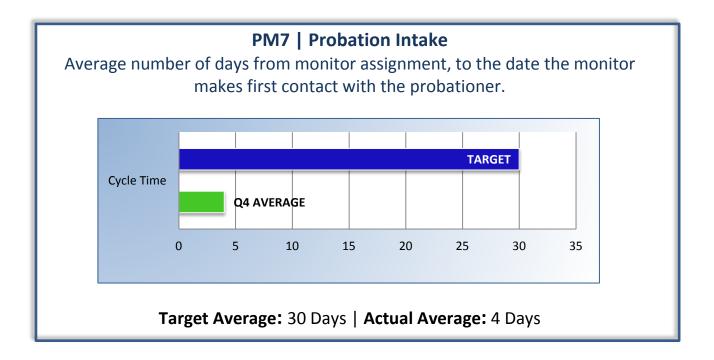

### Q4 Report (April - June 2015)

To ensure stakeholders can review the Board's progress toward meeting its enforcement goals and targets, we have developed a transparent system of performance measurement. These measures will be posted publicly on a quarterly basis.