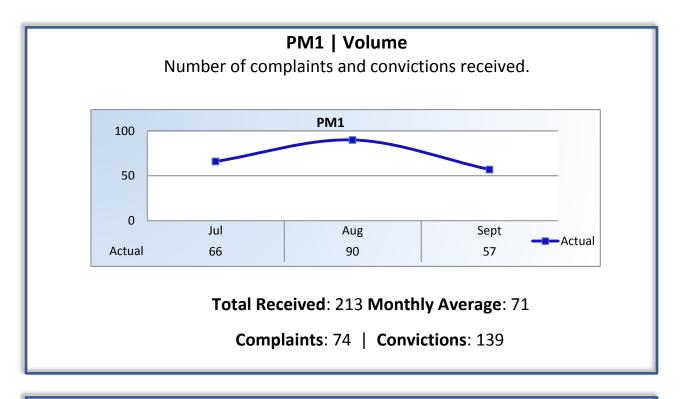

# Department of Consumer Affairs Respiratory Care Board of California

## **Performance Measures**

### Q1 Report (July - September 2015)

To ensure stakeholders can review the Board's progress toward meeting its enforcement goals and targets, we have developed a transparent system of performance measurement. These measures will be posted publicly on a quarterly basis.



#### PM2 | Intake

Average cycle time from complaint receipt, to the date the complaint was assigned to an investigator.





### PM4 | Formal Discipline

Average number of days to complete the entire enforcement process for cases transmitted to the AG for formal discipline. (Includes intake, investigation, and transmittal outcome)



Target Average: 540 Days | Actual Average: 475 Days