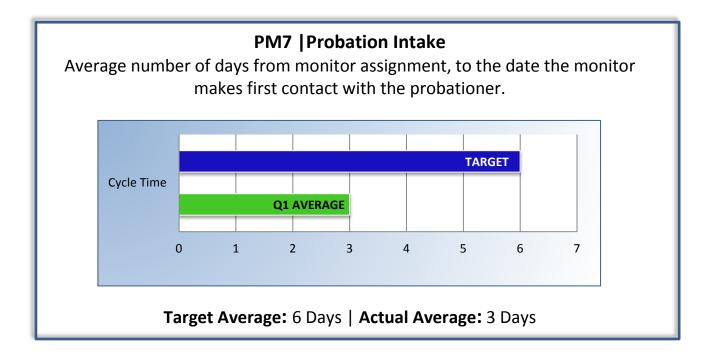

# Department of Consumer Affairs Respiratory Care Board of California

## **Performance Measures**

### Q1 Report (July - September 2015)

To ensure stakeholders can review the Board's progress toward meeting its enforcement goals and targets, we have developed a transparent system of performance measurement. These measures will be posted publicly on a quarterly basis.



#### PM2 | Intake

Average cycle time from complaint receipt, to the date the complaint was assigned to an investigator.





### PM4 | Formal Discipline

Average number of days to complete the entire enforcement process for cases transmitted to the AG for formal discipline. (Includes intake, investigation, and transmittal outcome)



Target Average: 540 Days | Actual Average: 475 Days