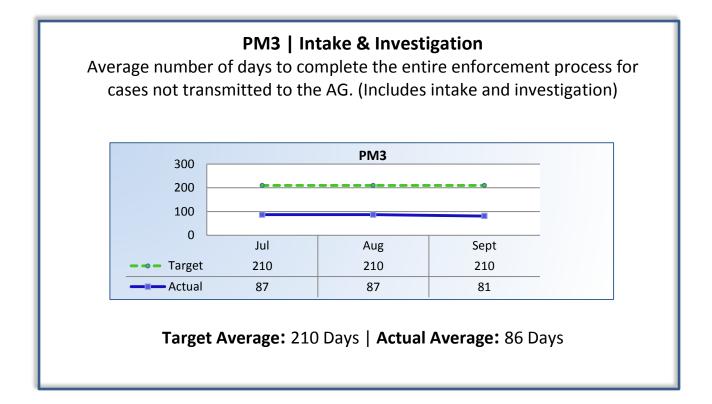

# Department of Consumer Affairs Respiratory Care Board of California

## **Performance Measures**

### Q1 Report (July - September 2015)

To ensure stakeholders can review the Board's progress toward meeting its enforcement goals and targets, we have developed a transparent system of performance measurement. These measures will be posted publicly on a quarterly basis.



#### PM2 | Intake

Average cycle time from complaint receipt, to the date the complaint was assigned to an investigator.





### PM4 | Formal Discipline

Average number of days to complete the entire enforcement process for cases transmitted to the AG for formal discipline. (Includes intake, investigation, and transmittal outcome)



Target Average: 540 Days | Actual Average: 475 Days