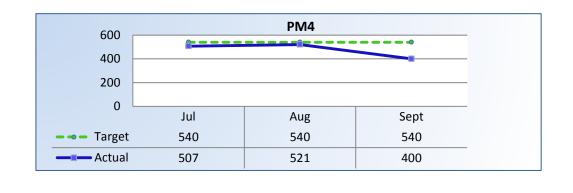

### PM4 | Formal Discipline

Average number of days to complete the entire enforcement process for cases transmitted to the AG for formal discipline. (Includes intake, investigation, and transmittal outcome)

Target Average: 540 Days | Actual Average: 475 Days