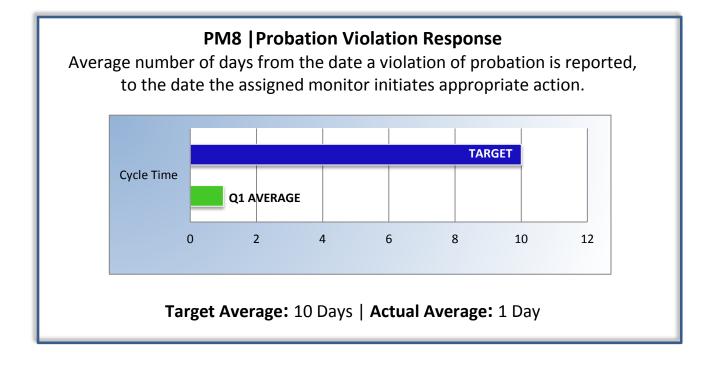

# Department of Consumer Affairs Respiratory Care Board of California

## **Performance Measures**

### Q1 Report (July - September 2015)

To ensure stakeholders can review the Board's progress toward meeting its enforcement goals and targets, we have developed a transparent system of performance measurement. These measures will be posted publicly on a quarterly basis.



#### PM2 | Intake

Average cycle time from complaint receipt, to the date the complaint was assigned to an investigator.





### PM4 | Formal Discipline

Average number of days to complete the entire enforcement process for cases transmitted to the AG for formal discipline. (Includes intake, investigation, and transmittal outcome)



Target Average: 540 Days | Actual Average: 475 Days