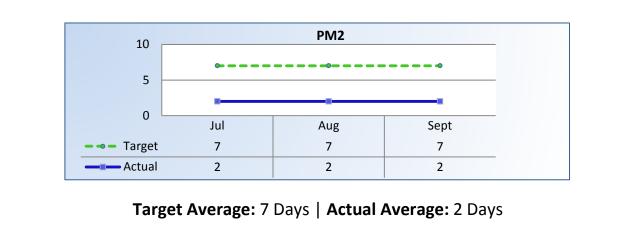

#### PM2 | Intake

Average cycle time from complaint receipt, to the date the complaint was assigned to an investigator.