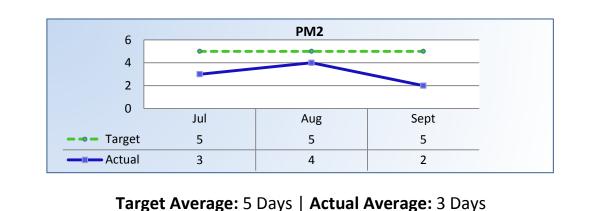

#### PM2 | Intake

Average cycle time from complaint receipt, to the date the complaint was assigned to an investigator.