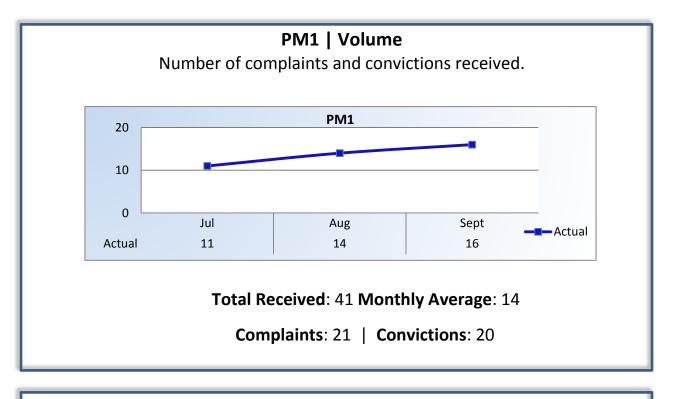

### Q1 Report (July - September 2015)

To ensure stakeholders can review the Board's progress toward meeting its enforcement goals and targets, we have developed a transparent system of performance measurement. These measures will be posted publicly on a quarterly basis.