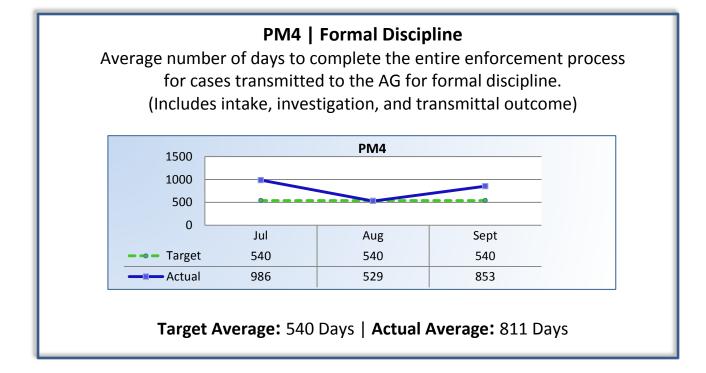

# Department of Consumer Affairs Speech-Language Pathology and Audiology and Hearing Aid Dispensers Board

# **Performance Measures**

### Q1 Report (July - September 2015)

To ensure stakeholders can review the Board's progress toward meeting its enforcement goals and targets, we have developed a transparent system of performance measurement. These measures will be posted publicly on a quarterly basis.



#### PM2 | Intake

Average cycle time from complaint receipt, to the date the complaint was assigned to an investigator.









### PM8 | Probation Violation Response

Average number of days from the date a violation of probation is reported, to the date the assigned monitor initiates appropriate action.