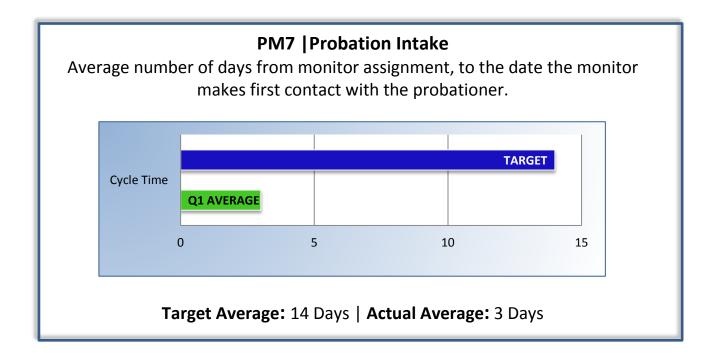

### PM8 | Probation Violation Response

Average number of days from the date a violation of probation is reported, to the date the assigned monitor initiates appropriate action.