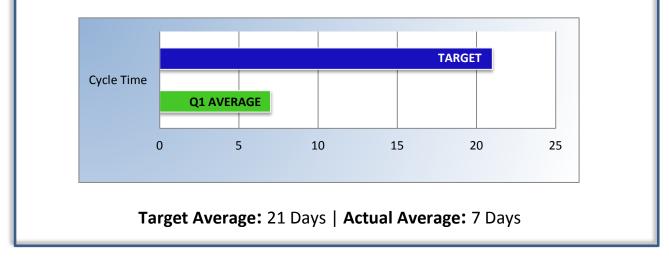

### PM8 | Probation Violation Response

Average number of days from the date a violation of probation is reported, to the date the assigned monitor initiates appropriate action.