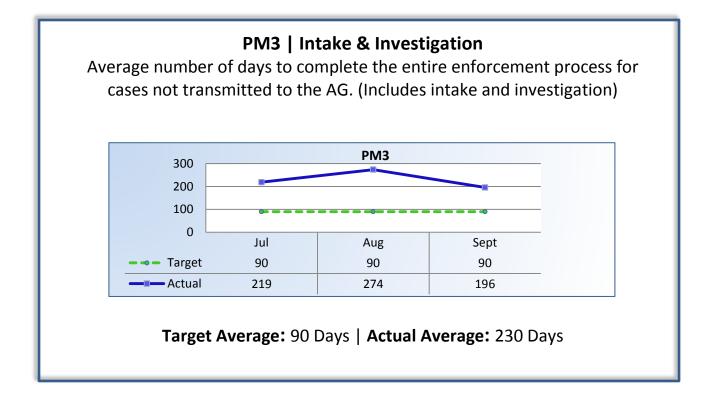

# Department of Consumer Affairs Speech-Language Pathology and Audiology and Hearing Aid Dispensers Board

# **Performance Measures**

### Q1 Report (July - September 2015)

To ensure stakeholders can review the Board's progress toward meeting its enforcement goals and targets, we have developed a transparent system of performance measurement. These measures will be posted publicly on a quarterly basis.



#### PM2 | Intake

Average cycle time from complaint receipt, to the date the complaint was assigned to an investigator.









### PM8 | Probation Violation Response

Average number of days from the date a violation of probation is reported, to the date the assigned monitor initiates appropriate action.