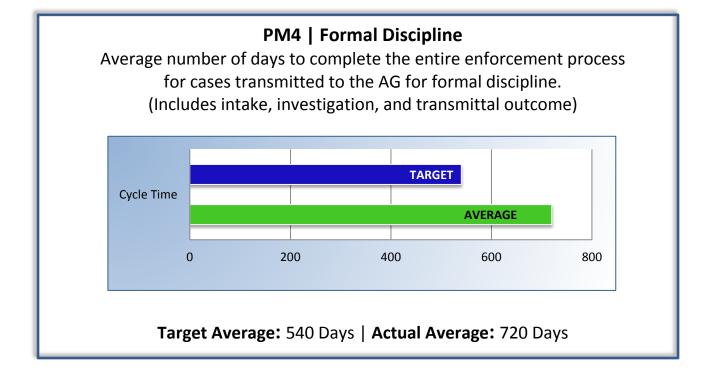

## Department of Consumer Affairs Board of Podiatric Medicine

## **Performance Measures**

## Q2 Report (October - December 2015)

To ensure stakeholders can review the Board's progress toward meeting its enforcement goals and targets, we have developed a transparent system of performance measurement. These measures will be posted publicly on a quarterly basis.













## PM8 |Probation Violation Response

Average number of days from the date a violation of probation is reported, to the date the assigned monitor initiates appropriate action.

The Board did not have any probation violations this quarter.

Target Average: 14 Days | Actual Average: N/A