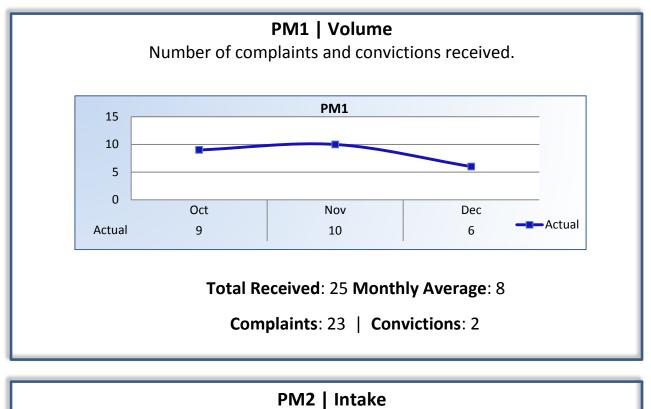

## Q2 Report (October - December 2015)

To ensure stakeholders can review the Board's progress toward meeting its enforcement goals and targets, we have developed a transparent system of performance measurement. These measures will be posted publicly on a quarterly basis.