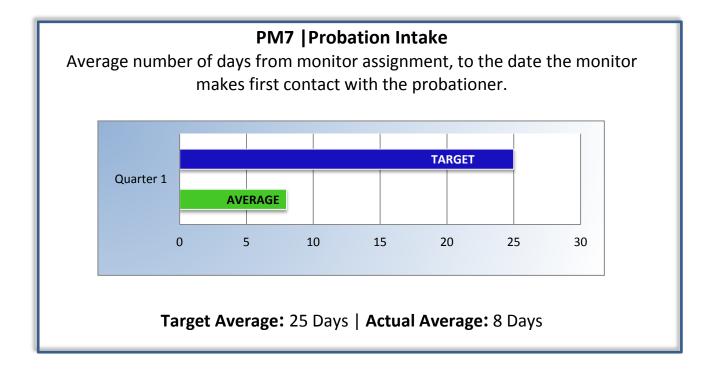

## Department of Consumer Affairs Board of Podiatric Medicine

## **Performance Measures**

## Q2 Report (October - December 2015)

To ensure stakeholders can review the Board's progress toward meeting its enforcement goals and targets, we have developed a transparent system of performance measurement. These measures will be posted publicly on a quarterly basis.













## PM8 |Probation Violation Response

Average number of days from the date a violation of probation is reported, to the date the assigned monitor initiates appropriate action.

The Board did not have any probation violations this quarter.

Target Average: 14 Days | Actual Average: N/A