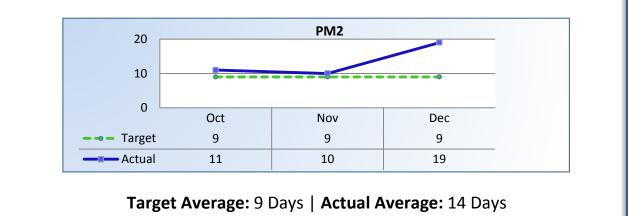

## Q2 Report (October - December 2015)

To ensure stakeholders can review the Board's progress toward meeting its enforcement goals and targets, we have developed a transparent system of performance measurement. These measures will be posted publicly on a quarterly basis.