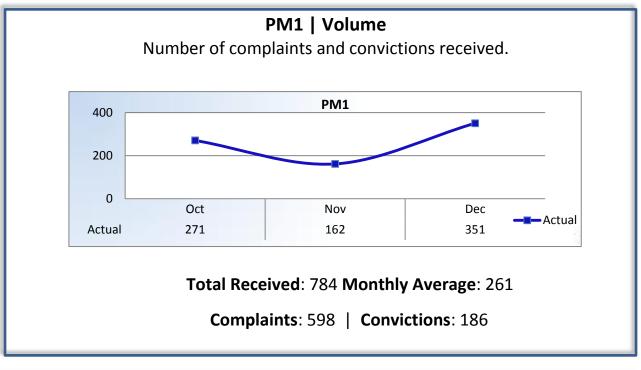

#### Q2 Report (October - December 2015)

To ensure stakeholders can review the Board's progress toward meeting its enforcement goals and targets, we have developed a transparent system of performance measurement. These measures will be posted publicly on a quarterly basis.