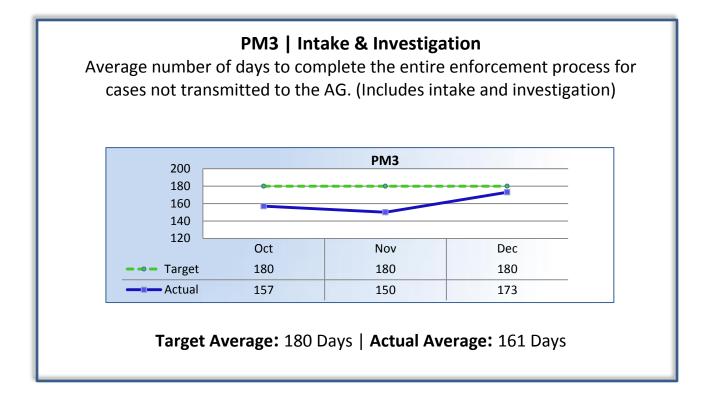

#### Q2 Report (October - December 2015)

To ensure stakeholders can review the Board's progress toward meeting its enforcement goals and targets, we have developed a transparent system of performance measurement. These measures will be posted publicly on a quarterly basis.