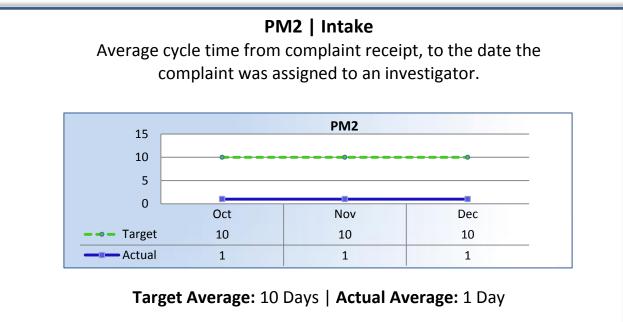

#### Q2 Report (October - December 2015)

To ensure stakeholders can review the Board's progress toward meeting its enforcement goals and targets, we have developed a transparent system of performance measurement. These measures will be posted publicly on a quarterly basis.