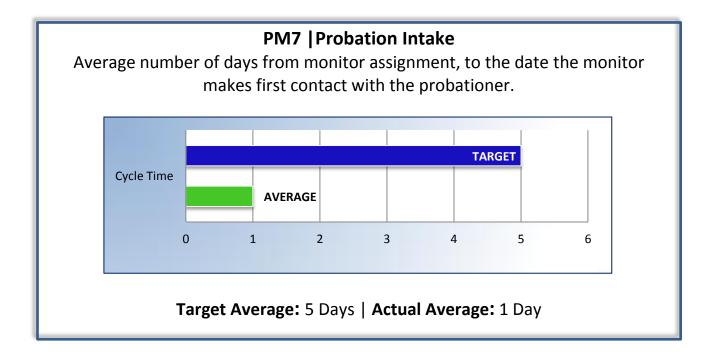

# Department of Consumer Affairs California Board of Accountancy

## **Performance Measures**

#### Q2 Report (October - December 2015)

To ensure stakeholders can review the Board's progress toward meeting its enforcement goals and targets, we have developed a transparent system of performance measurement. These measures will be posted publicly on a quarterly basis.







#### PM4 | Formal Discipline

Average number of days to complete the entire enforcement process for cases transmitted to the AG for formal discipline. (Includes intake, investigation, and transmittal outcome)





### PM8 | Probation Violation Response

Average number of days from the date a violation of probation is reported, to the date the assigned monitor initiates appropriate action.