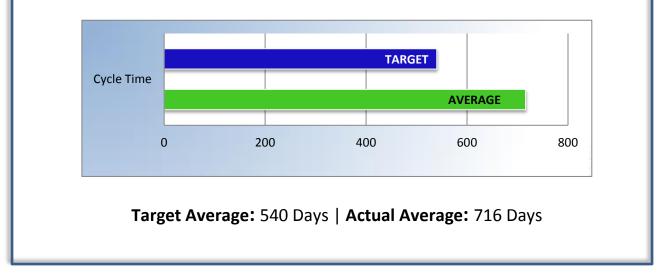

#### PM4 | Formal Discipline

Average number of days to complete the entire enforcement process for cases transmitted to the AG for formal discipline. (Includes intake, investigation, and transmittal outcome)