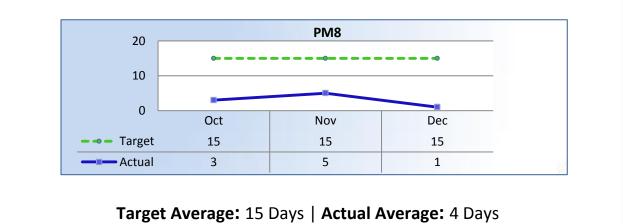

### PM8 | Probation Violation Response

Average number of days from the date a violation of probation is reported, to the date the assigned monitor initiates appropriate action.