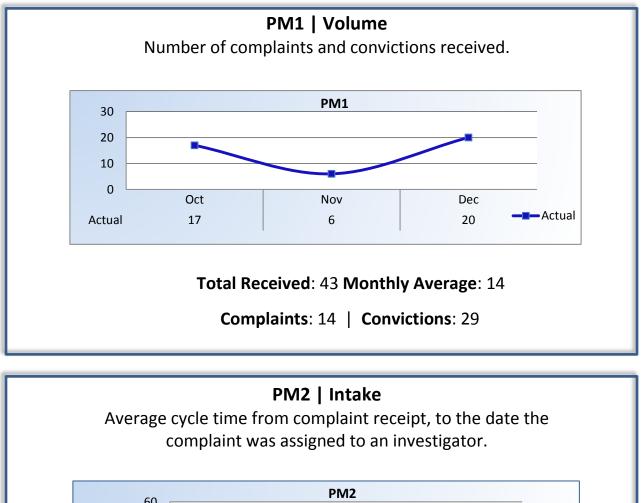

# Department of Consumer Affairs Dental Hygiene Committee of California

# **Performance Measures**

### Q2 Report (October - December 2015)

To ensure stakeholders can review the Committee's progress toward meeting its enforcement goals and targets, we have developed a transparent system of performance measurement. These measures will be posted publicly on a quarterly basis.





Target Average: 30 Days | Actual Average: 25 Days





#### **PM7** | Probation Intake

Average number of days from monitor assignment, to the date the monitor makes first contact with the probationer.

## *The Committee did not contact any new probationers this quarter.*

Target Average: 10 Days | Actual Average: 4 Days

### PM8 |Probation Violation Response

Average number of days from the date a violation of probation is reported, to the date the assigned monitor initiates appropriate action.

*The Committee did not have any probation violations this quarter.* 

Target Average: 15 Days | Actual Average: N/A