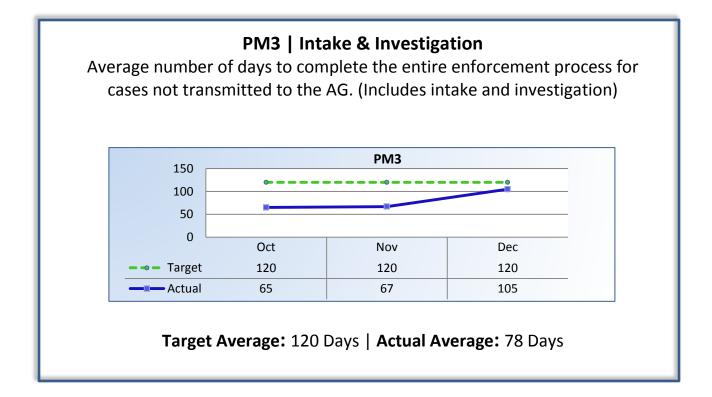

# Department of Consumer Affairs Dental Hygiene Committee of California

# **Performance Measures**

### Q2 Report (October - December 2015)

To ensure stakeholders can review the Committee's progress toward meeting its enforcement goals and targets, we have developed a transparent system of performance measurement. These measures will be posted publicly on a quarterly basis.





Target Average: 30 Days | Actual Average: 25 Days





#### **PM7** | Probation Intake

Average number of days from monitor assignment, to the date the monitor makes first contact with the probationer.

## *The Committee did not contact any new probationers this quarter.*

Target Average: 10 Days | Actual Average: 4 Days

### PM8 |Probation Violation Response

Average number of days from the date a violation of probation is reported, to the date the assigned monitor initiates appropriate action.

*The Committee did not have any probation violations this quarter.* 

Target Average: 15 Days | Actual Average: N/A