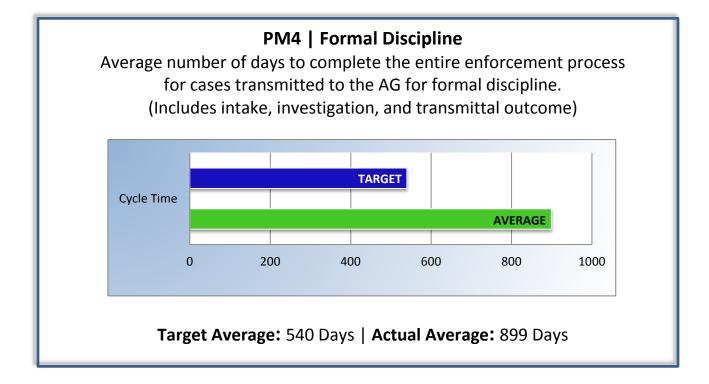

# Department of Consumer Affairs Dental Hygiene Committee of California

# **Performance Measures**

### Q2 Report (October - December 2015)

To ensure stakeholders can review the Committee's progress toward meeting its enforcement goals and targets, we have developed a transparent system of performance measurement. These measures will be posted publicly on a quarterly basis.





Target Average: 30 Days | Actual Average: 25 Days





#### **PM7** | Probation Intake

Average number of days from monitor assignment, to the date the monitor makes first contact with the probationer.

## *The Committee did not contact any new probationers this quarter.*

Target Average: 10 Days | Actual Average: 4 Days

### PM8 |Probation Violation Response

Average number of days from the date a violation of probation is reported, to the date the assigned monitor initiates appropriate action.

*The Committee did not have any probation violations this quarter.* 

Target Average: 15 Days | Actual Average: N/A