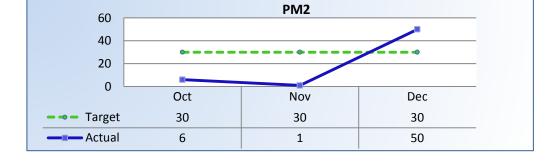

# Department of Consumer Affairs Dental Hygiene Committee of California

# **Performance Measures**

### Q2 Report (October - December 2015)

To ensure stakeholders can review the Committee's progress toward meeting its enforcement goals and targets, we have developed a transparent system of performance measurement. These measures will be posted publicly on a quarterly basis.





Target Average: 30 Days | Actual Average: 25 Days





#### **PM7** | Probation Intake

Average number of days from monitor assignment, to the date the monitor makes first contact with the probationer.

## *The Committee did not contact any new probationers this quarter.*

Target Average: 10 Days | Actual Average: 4 Days

### PM8 |Probation Violation Response

Average number of days from the date a violation of probation is reported, to the date the assigned monitor initiates appropriate action.

*The Committee did not have any probation violations this quarter.* 

Target Average: 15 Days | Actual Average: N/A