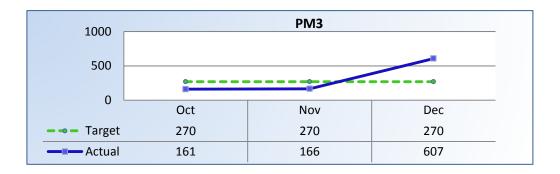

#### PM3 | Intake & Investigation

Average number of days to complete the entire enforcement process for cases not transmitted to the AG. (Includes intake and investigation)

Target Average: 270 Days | Actual Average: 329 Days