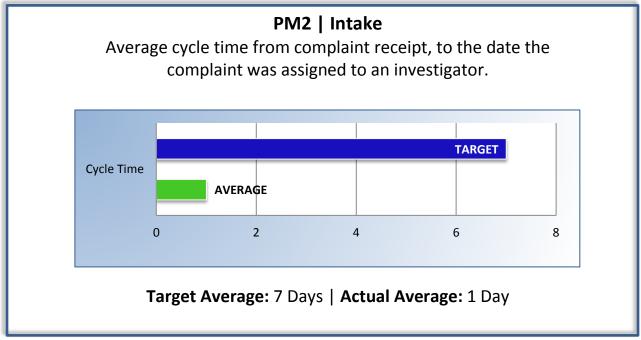

### **Performance Measures**

**Q2 Report** (October - December 2015)

To ensure stakeholders can review the Committee's progress toward meeting its enforcement goals and targets, we have developed a transparent system of performance measurement. These measures will be posted publicly on a quarterly basis.