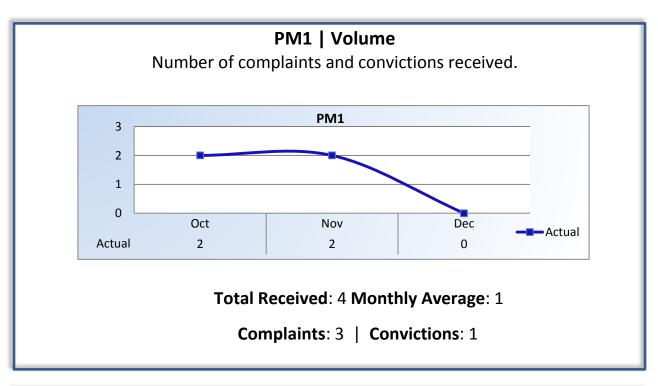

### **Performance Measures**

**Q2 Report** (October - December 2015)

To ensure stakeholders can review the Committee's progress toward meeting its enforcement goals and targets, we have developed a transparent system of performance measurement. These measures will be posted publicly on a quarterly basis.