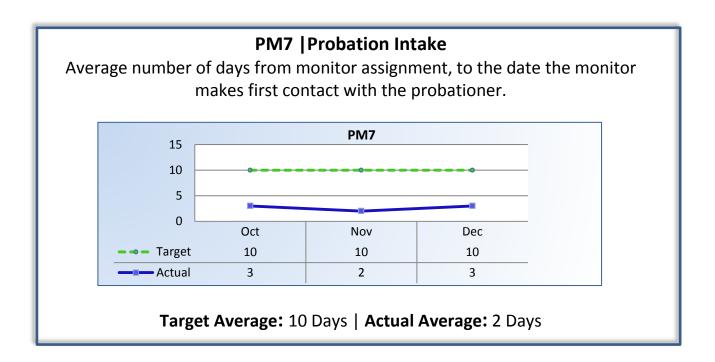

#### Q2 Report (October - December 2015)

To ensure stakeholders can review the Board's progress toward meeting its enforcement goals and targets, we have developed a transparent system of performance measurement. These measures will be posted publicly on a quarterly basis.