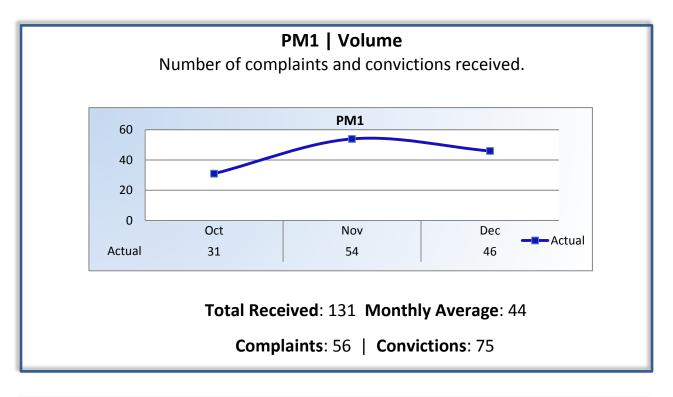

#### Q2 Report (October - December 2015)

To ensure stakeholders can review the Board's progress toward meeting its enforcement goals and targets, we have developed a transparent system of performance measurement. These measures will be posted publicly on a quarterly basis.