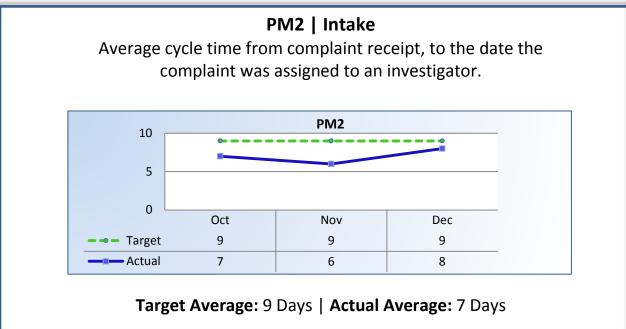

#### Q2 Report (October - December 2015)

To ensure stakeholders can review the Board's progress toward meeting its enforcement goals and targets, we have developed a transparent system of performance measurement. These measures will be posted publicly on a quarterly basis.