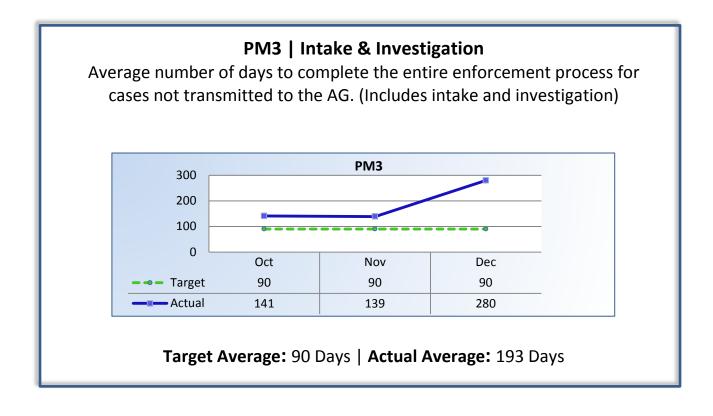

#### Q2 Report (October - December 2015)

To ensure stakeholders can review the Board's progress toward meeting its enforcement goals and targets, we have developed a transparent system of performance measurement. These measures will be posted publicly on a quarterly basis.