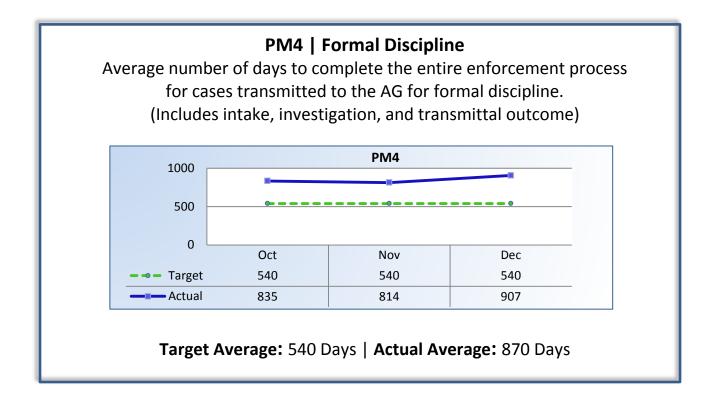

#### Q2 Report (October - December 2015)

To ensure stakeholders can review the Board's progress toward meeting its enforcement goals and targets, we have developed a transparent system of performance measurement. These measures will be posted publicly on a quarterly basis.