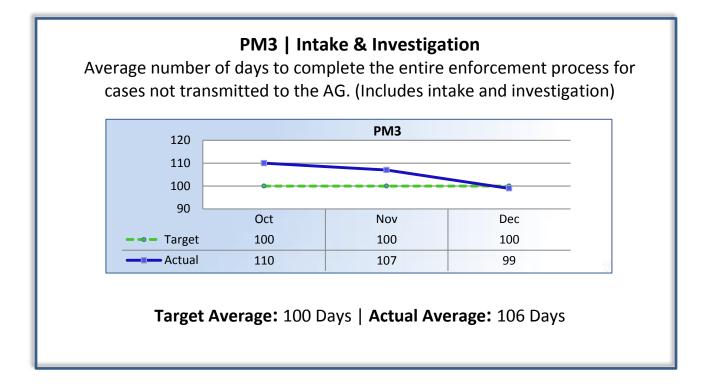

## Q2 Report (October - December 2015)

To ensure stakeholders can review the Board's progress toward meeting its enforcement goals and targets, we have developed a transparent system of performance measurement. These measures will be posted publicly on a quarterly basis.