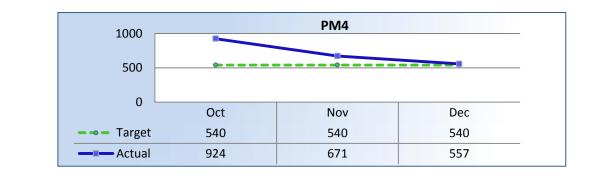

## PM4 | Formal Discipline

Average number of days to complete the entire enforcement process for cases transmitted to the AG for formal discipline. (Includes intake, investigation, and transmittal outcome)

Target Average: 540 Days | Actual Average: 707 Days