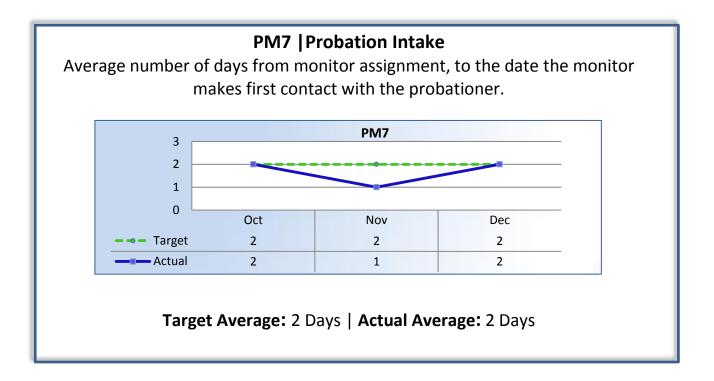

## Department of Consumer Affairs Board of Registered Nursing

## **Performance Measures**

## Q2 Report (October - December 2015)

To ensure stakeholders can review the Board's progress toward meeting its enforcement goals and targets, we have developed a transparent system of performance measurement. These measures will be posted publicly on a quarterly basis.







## PM4 | Formal Discipline

Average number of days to complete the entire enforcement process for cases transmitted to the AG for formal discipline. (Includes intake, investigation, and transmittal outcome)



Target Average: 540 Days | Actual Average: 707 Days