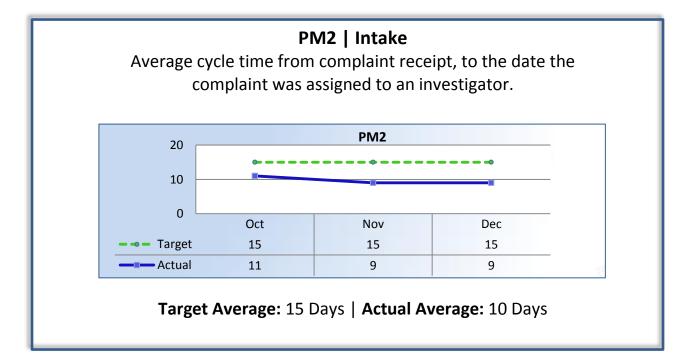

## Q2 Report (October - December 2015)

To ensure stakeholders can review the Board's progress toward meeting its enforcement goals and targets, we have developed a transparent system of performance measurement. These measures will be posted publicly on a quarterly basis.