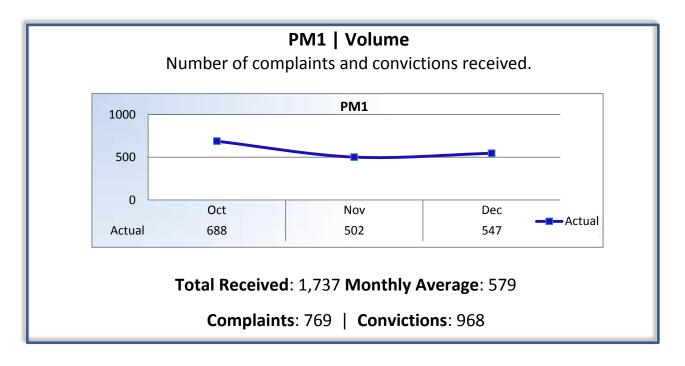

## Q2 Report (October - December 2015)

To ensure stakeholders can review the Board's progress toward meeting its enforcement goals and targets, we have developed a transparent system of performance measurement. These measures will be posted publicly on a quarterly basis.