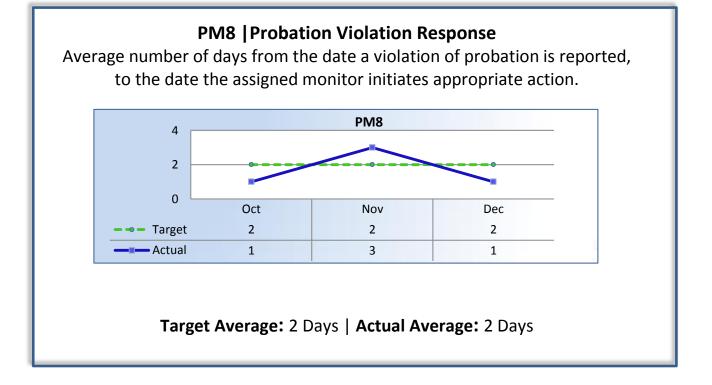

## Department of Consumer Affairs Board of Registered Nursing

## **Performance Measures**

## Q2 Report (October - December 2015)

To ensure stakeholders can review the Board's progress toward meeting its enforcement goals and targets, we have developed a transparent system of performance measurement. These measures will be posted publicly on a quarterly basis.







## PM4 | Formal Discipline

Average number of days to complete the entire enforcement process for cases transmitted to the AG for formal discipline. (Includes intake, investigation, and transmittal outcome)



Target Average: 540 Days | Actual Average: 707 Days