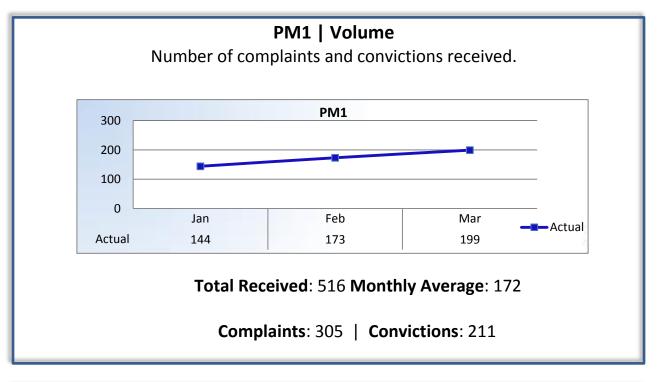

## Q3 Report (January – March 2016)

To ensure stakeholders can review the Board's progress toward meeting its enforcement goals and targets, we have developed a transparent system of performance measurement. These measures will be posted publicly on a quarterly basis.