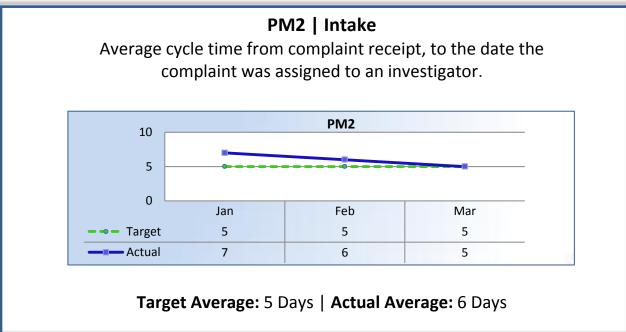

## Q3 Report (January – March 2016)

To ensure stakeholders can review the Board's progress toward meeting its enforcement goals and targets, we have developed a transparent system of performance measurement. These measures will be posted publicly on a quarterly basis.