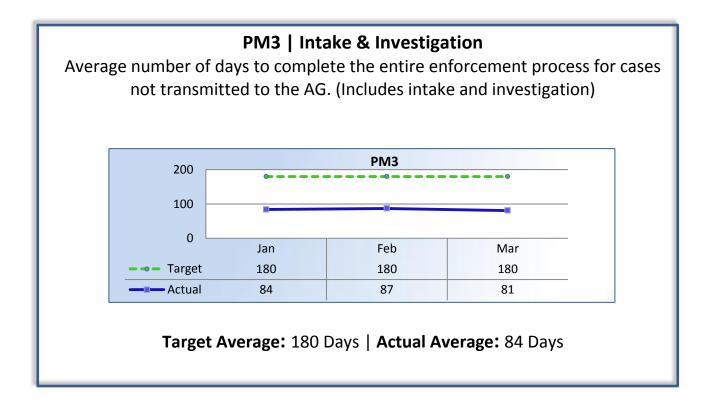

## Q3 Report (January – March 2016)

To ensure stakeholders can review the Board's progress toward meeting its enforcement goals and targets, we have developed a transparent system of performance measurement. These measures will be posted publicly on a quarterly basis.