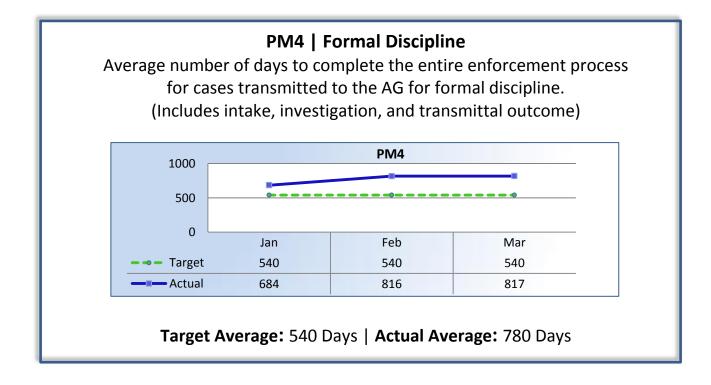

## Q3 Report (January – March 2016)

To ensure stakeholders can review the Board's progress toward meeting its enforcement goals and targets, we have developed a transparent system of performance measurement. These measures will be posted publicly on a quarterly basis.