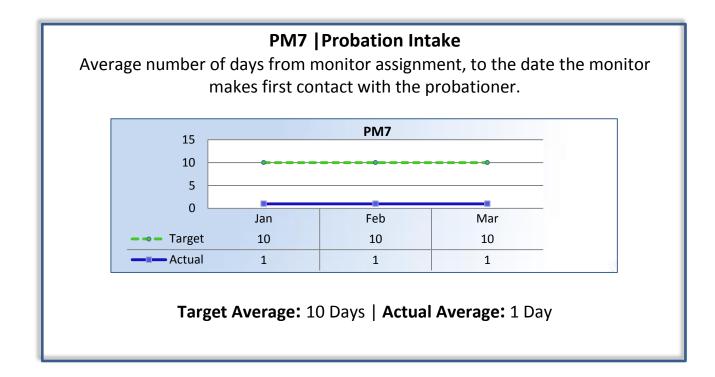

## Q3 Report (January – March 2016)

To ensure stakeholders can review the Board's progress toward meeting its enforcement goals and targets, we have developed a transparent system of performance measurement. These measures will be posted publicly on a quarterly basis.