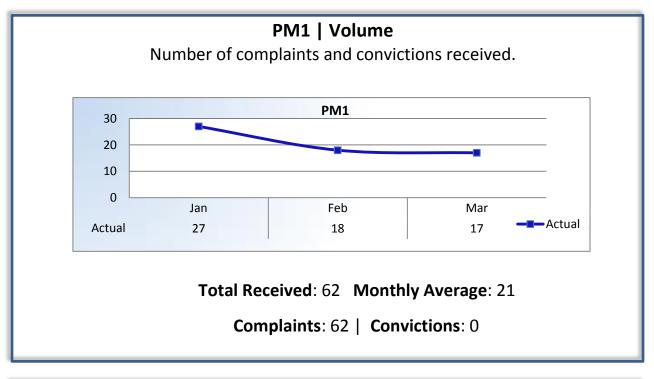

### Q3 Report (January – March 2016)

To ensure stakeholders can review the Bureau's progress toward meeting its enforcement goals and targets, we have developed a transparent system of performance measurement. These measures will be posted publicly on a quarterly basis.