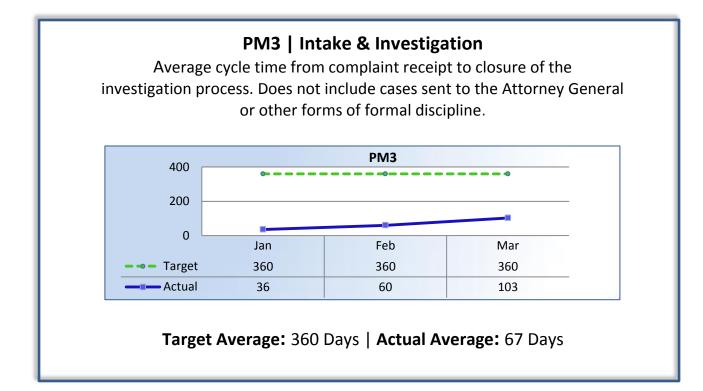

### Q3 Report (January – March 2016)

To ensure stakeholders can review the Bureau's progress toward meeting its enforcement goals and targets, we have developed a transparent system of performance measurement. These measures will be posted publicly on a quarterly basis.