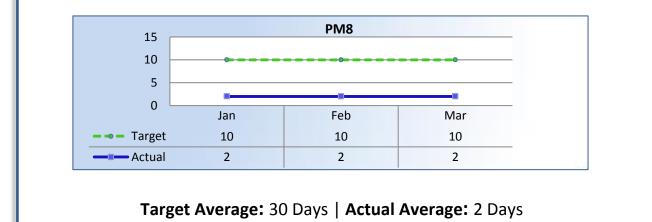

#### PM8 | Probation Violation Response

Average number of days from the date a violation of probation is reported, to the date the assigned monitor initiates appropriate action.