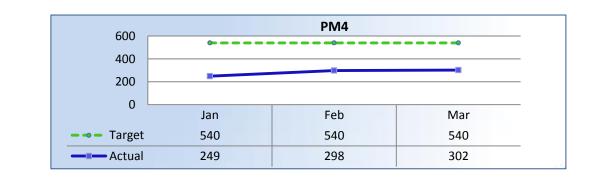

#### PM4 | Formal Discipline

Average number of days to complete the entire enforcement process for cases resulting in formal discipline. (Includes intake and investigation by the Bureau and prosecution by the AG).

Target Average: 540 Days | Actual Average: 277 Days