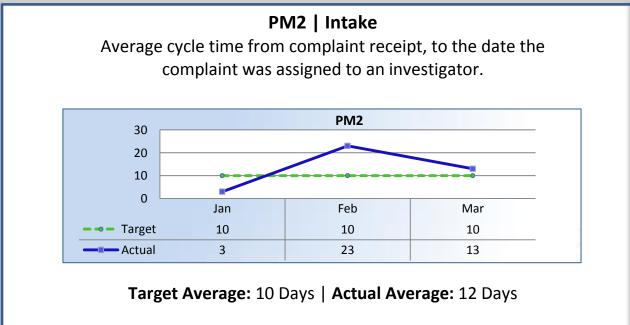

### Q3 Report (January – March 2016)

To ensure stakeholders can review the Bureau's progress toward meeting its enforcement goals and targets, we have developed a transparent system of performance measurement. These measures will be posted publicly on a quarterly basis.