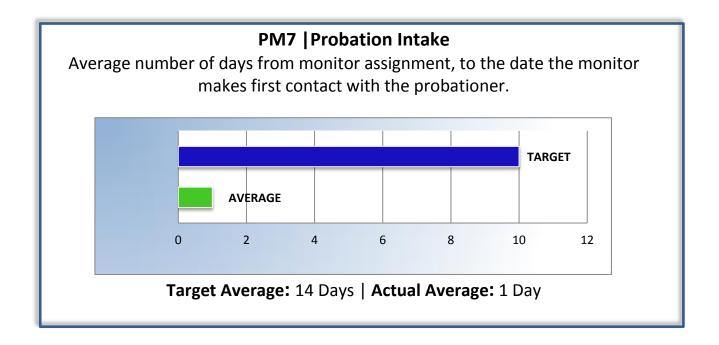

# Department of Consumer Affairs Bureau of Real Estate Appraisers

## **Performance Measures**

### Q3 Report (January – March 2016)

To ensure stakeholders can review the Bureau's progress toward meeting its enforcement goals and targets, we have developed a transparent system of performance measurement. These measures will be posted publicly on a quarterly basis.







#### PM4 | Formal Discipline

Average number of days to complete the entire enforcement process for cases resulting in formal discipline. (Includes intake and investigation by the Bureau and prosecution by the AG).



Target Average: 540 Days | Actual Average: 277 Days



#### PM8 | Probation Violation Response

Average number of days from the date a violation of probation is reported, to the date the assigned monitor initiates appropriate action.