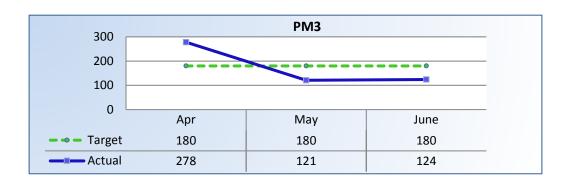

### PM3 | Intake & Investigation

Average number of days to complete the entire enforcement process for cases not transmitted to the AG. (Includes intake and investigation)

Target Average: 180 Days | Actual Average: 178 Days