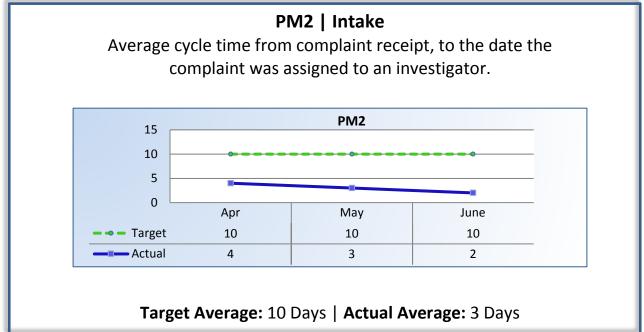

## **Performance Measures**

Q4 Report (April - June 2016)

To ensure stakeholders can review the Board's progress toward meeting its enforcement goals and targets, we have developed a transparent system of performance measurement. These measures will be posted publicly on a quarterly basis.