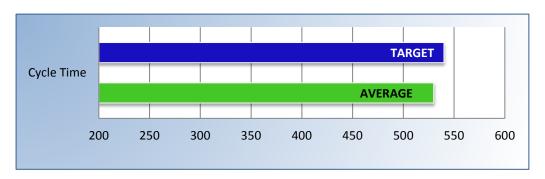

## PM4 | Formal Discipline

Average number of days to complete the entire enforcement process for cases transmitted to the AG for formal discipline. (Includes intake, investigation, and transmittal outcome)

Target Average: 540 Days | Actual Average: 530 Days