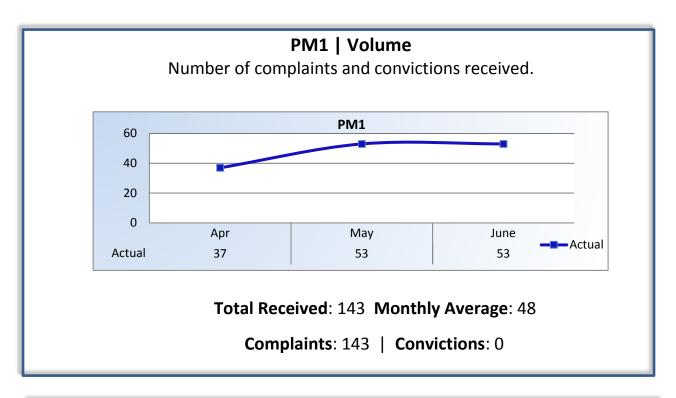

## **Performance Measures**

Q4 Report (April - June 2016)

To ensure stakeholders can review the Board's progress toward meeting its enforcement goals and targets, we have developed a transparent system of performance measurement. These measures will be posted publicly on a quarterly basis.