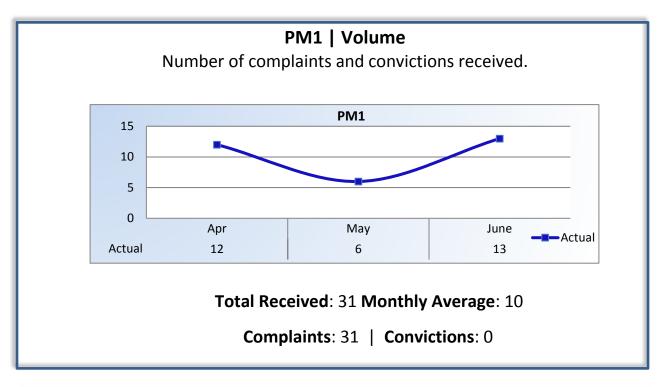

# Department of Consumer Affairs Professional Fiduciaries Bureau

# **Performance Measures**

### Q4 Report (April - June 2016)

To ensure stakeholders can review the Bureau's progress toward meeting its enforcement goals and targets, we have developed a transparent system of performance measurement. These measures will be posted publicly on a quarterly basis.









#### **PM7** | Probation Intake

Average number of days from monitor assignment, to the date the monitor makes first contact with the probationer.

The Bureau did not contact any new probationers this quarter.

Target Average: 10 Days | Actual Average: n/a

### PM8 | Probation Violation Response

Average number of days from the date a violation of probation is reported, to the date the assigned monitor initiates appropriate action.

The Bureau did not have any probation violations this quarter.

Target Average: 10 Days | Actual Average: n/a