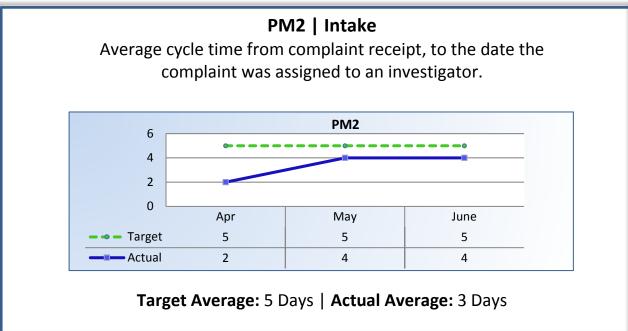

# Department of Consumer Affairs Professional Fiduciaries Bureau

# **Performance Measures**

### Q4 Report (April - June 2016)

To ensure stakeholders can review the Bureau's progress toward meeting its enforcement goals and targets, we have developed a transparent system of performance measurement. These measures will be posted publicly on a quarterly basis.









#### **PM7** | Probation Intake

Average number of days from monitor assignment, to the date the monitor makes first contact with the probationer.

The Bureau did not contact any new probationers this quarter.

Target Average: 10 Days | Actual Average: n/a

### PM8 | Probation Violation Response

Average number of days from the date a violation of probation is reported, to the date the assigned monitor initiates appropriate action.

The Bureau did not have any probation violations this quarter.

Target Average: 10 Days | Actual Average: n/a