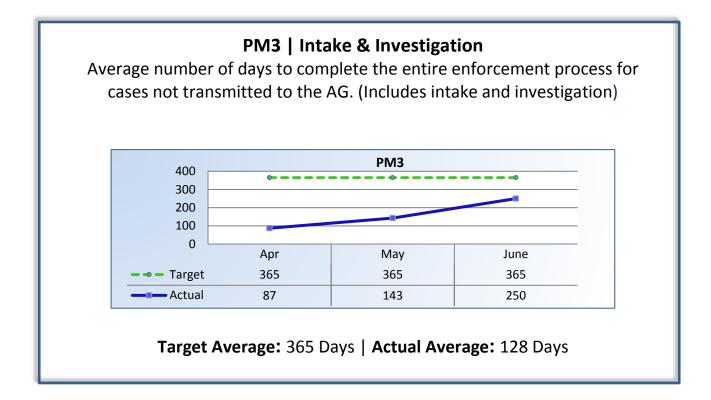

# Department of Consumer Affairs Professional Fiduciaries Bureau

# **Performance Measures**

### Q4 Report (April - June 2016)

To ensure stakeholders can review the Bureau's progress toward meeting its enforcement goals and targets, we have developed a transparent system of performance measurement. These measures will be posted publicly on a quarterly basis.









#### **PM7** | Probation Intake

Average number of days from monitor assignment, to the date the monitor makes first contact with the probationer.

The Bureau did not contact any new probationers this quarter.

Target Average: 10 Days | Actual Average: n/a

### PM8 | Probation Violation Response

Average number of days from the date a violation of probation is reported, to the date the assigned monitor initiates appropriate action.

The Bureau did not have any probation violations this quarter.

Target Average: 10 Days | Actual Average: n/a