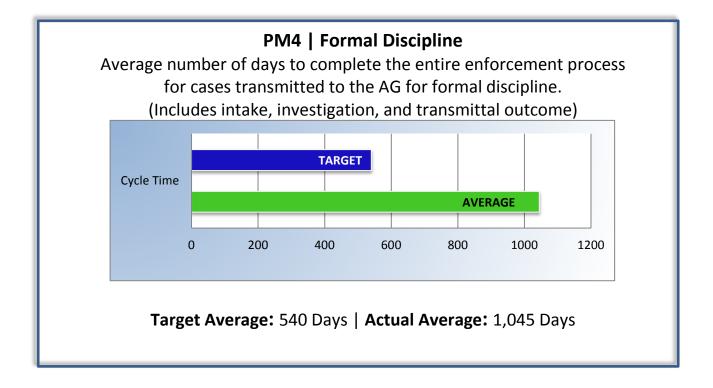

# Department of Consumer Affairs Professional Fiduciaries Bureau

# **Performance Measures**

### Q4 Report (April - June 2016)

To ensure stakeholders can review the Bureau's progress toward meeting its enforcement goals and targets, we have developed a transparent system of performance measurement. These measures will be posted publicly on a quarterly basis.









#### **PM7** | Probation Intake

Average number of days from monitor assignment, to the date the monitor makes first contact with the probationer.

The Bureau did not contact any new probationers this quarter.

Target Average: 10 Days | Actual Average: n/a

### PM8 | Probation Violation Response

Average number of days from the date a violation of probation is reported, to the date the assigned monitor initiates appropriate action.

The Bureau did not have any probation violations this quarter.

Target Average: 10 Days | Actual Average: n/a