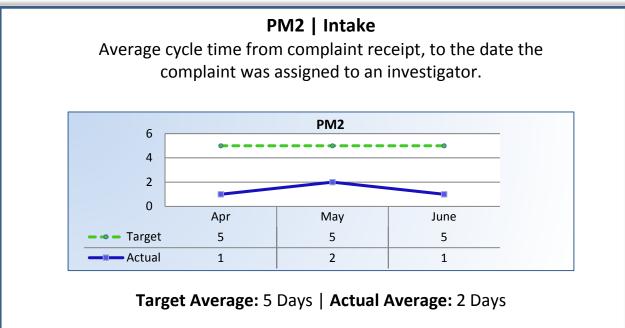

## Q4 Report (April - June 2016)

To ensure stakeholders can review the Board's progress toward meeting its enforcement goals and targets, we have developed a transparent system of performance measurement. These measures will be posted publicly on a quarterly basis.