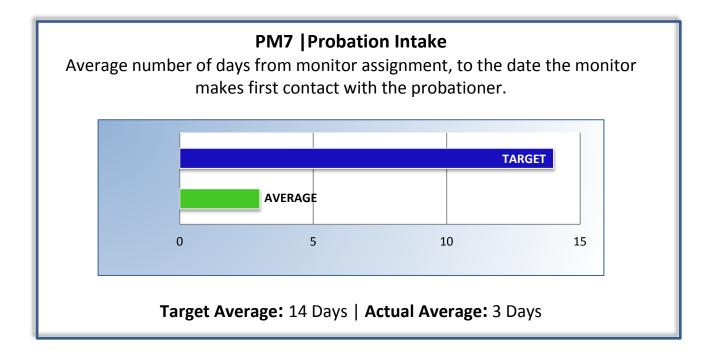

## Q4 Report (April - June 2016)

To ensure stakeholders can review the Board's progress toward meeting its enforcement goals and targets, we have developed a transparent system of performance measurement. These measures will be posted publicly on a quarterly basis.