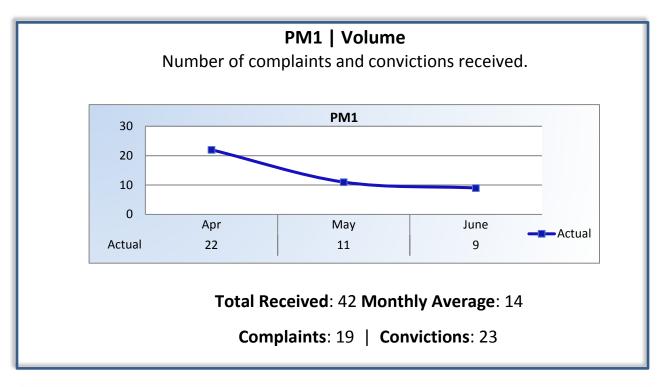

## Q4 Report (April - June 2016)

To ensure stakeholders can review the Board's progress toward meeting its enforcement goals and targets, we have developed a transparent system of performance measurement. These measures will be posted publicly on a quarterly basis.