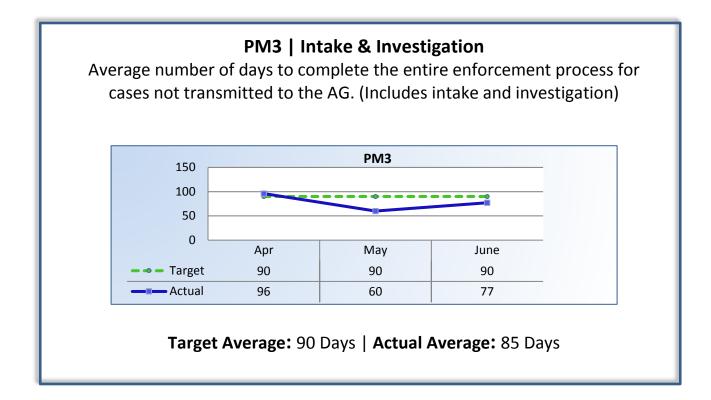

## Q4 Report (April - June 2016)

To ensure stakeholders can review the Board's progress toward meeting its enforcement goals and targets, we have developed a transparent system of performance measurement. These measures will be posted publicly on a quarterly basis.