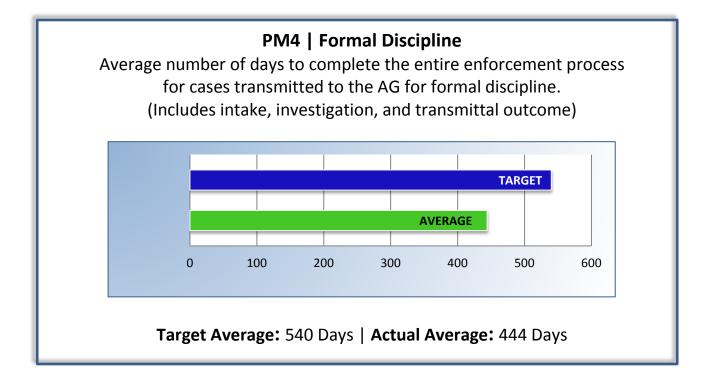

## Q4 Report (April - June 2016)

To ensure stakeholders can review the Board's progress toward meeting its enforcement goals and targets, we have developed a transparent system of performance measurement. These measures will be posted publicly on a quarterly basis.