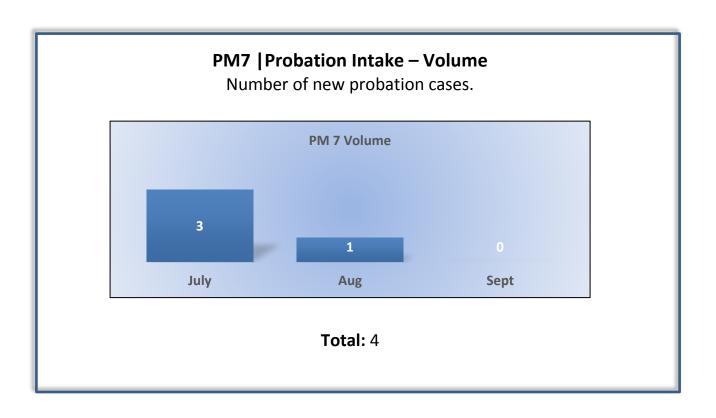

umber of investigations closed (not including cases transmitted to the Attorney General).



**Total: 31 | Monthly Average: 10** 

#### PM3 | Investigations - Cycle Time

Average number of days to complete the entire enforcement process for cases not transmitted to the Attorney General.

(Includes intake and investigation)



**Target Average:** 90 Days | **Actual Average:** 48 Days

#### PM4 | Formal Discipline - Volume

Cases closed, of those transmitted to the Attorney General.



**Total:** 6 | **Monthly Average:** 2

## PM4 | Formal Discipline – Cycle Time

Average number of days to complete the entire enforcement process for cases transmitted to the Attorney General. (Includes intake, investigation, and case outcome.)



**Target Average:** 540 Days | **Actual Average:** 1,090 Days







Target Average: 14 Days | Actual Average: 1 Day

#### PM8 | Probation Violation Response - Volume

Number of probation violation cases.



Total: 1

### PM8 | Probation Violation Response - Cycle Time

Average number of days from the date a violation of probation is reported, to the date the assigned monitor initiates appropriate action.



Target Average: 21 Days | Actual Average: 17 Days