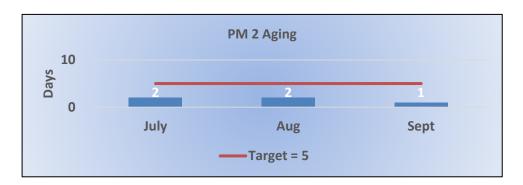

## PM2 | Intake - Cycle Time

Average number of days from complaint receipt, to the date the complaint was closed or assigned to an investigator.

Target Average: 5 Days | Actual Average: 2 Days