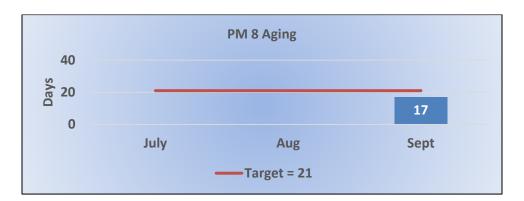

### PM8 | Probation Violation Response - Cycle Time

Average number of days from the date a violation of probation is reported, to the date the assigned monitor initiates appropriate action.

Target Average: 21 Days | Actual Average: 17 Days