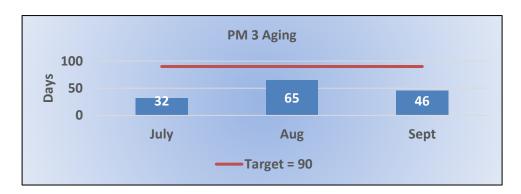

## PM3 | Investigations – Volume

Number of investigations closed (not including cases transmitted to the Attorney General).

**Total: 31 | Monthly Average: 10** 

#### PM3 | Investigations - Cycle Time

Average number of days to complete the entire enforcement process for cases not transmitted to the Attorney General.

(Includes intake and investigation)

**Target Average:** 90 Days | **Actual Average:** 48 Days