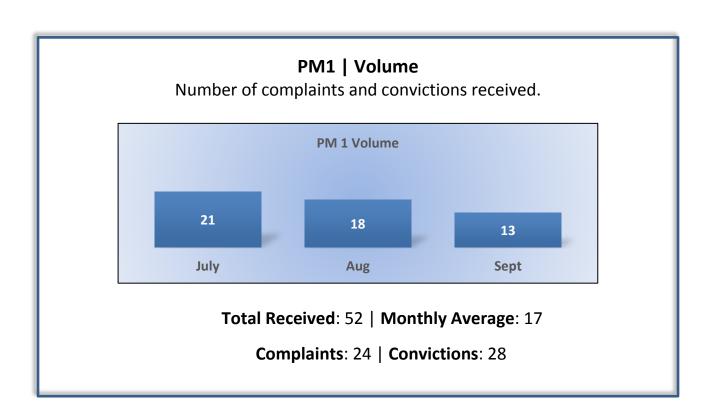

#### **Enforcement Performance Measures**

Q1 Report (July - September 2016)

To ensure stakeholders can review the Board's progress toward meeting its enforcement goals and targets, we have developed a transparent system of performance measurement. These measures will be posted publicly on a quarterly basis.