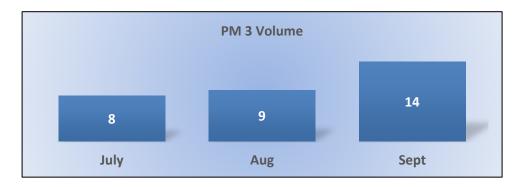

## PM3 | Investigations – Volume

Number of investigations closed (not including cases transmitted to the Attorney General).

**Total: 31 | Monthly Average: 10** 