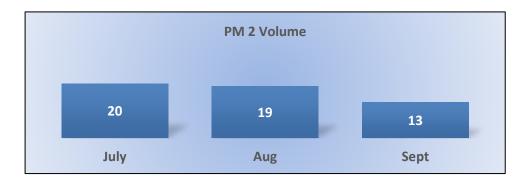

## PM2 | Intake – Volume

Number of complaints closed or assigned to an investigator.

**Total:** 52 | **Monthly Average:** 17