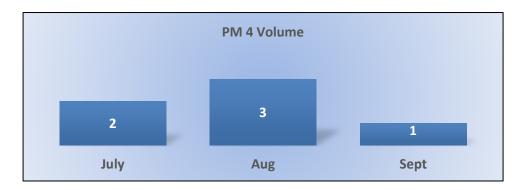

#### PM4 | Formal Discipline - Volume

Cases closed, of those transmitted to the Attorney General.

**Total:** 6 | **Monthly Average:** 2