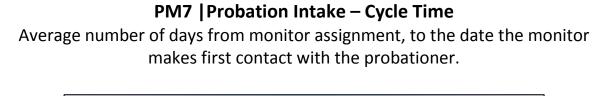

**Target Average:** 540 Days | **Actual Average:** 1,090 Days

Target Average: 14 Days | Actual Average: 1 Day