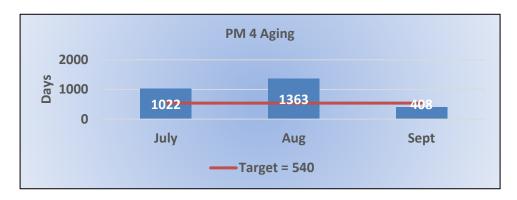

## PM4 | Formal Discipline – Cycle Time

Average number of days to complete the entire enforcement process for cases transmitted to the Attorney General. (Includes intake, investigation, and case outcome.)

**Target Average:** 540 Days | **Actual Average:** 1,090 Days

Target Average: 14 Days | Actual Average: 1 Day