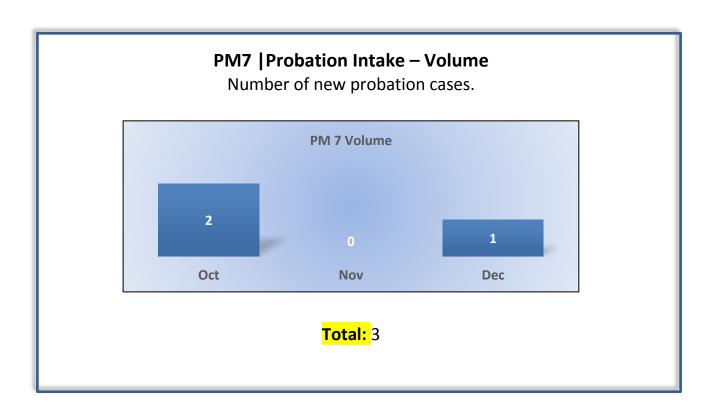

f investigations closed (not including cases transmitted to the Attorney General).



**Total:** 53 | **Monthly Average**: 18

### PM3 | Investigations – Cycle Time

Average number of days to complete the entire enforcement process for cases not transmitted to the Attorney General.

(Includes intake and investigation)



**Target Average:** 360 Days | **Actual Average:** 66 Days

### PM4 | Formal Discipline -- Volume

Cases closed, of those transmitted to the Attorney General.



**Total: 27 | Monthly Average: 9** 

### PM4 | Formal Discipline – Cycle Time

Average number of days to complete the entire enforcement process for cases transmitted to the Attorney General.

(Includes intake, investigation, and transmittal outcome)



**Target Average:** 540 Days | **Actual Average:** 395 Days







## PM8 | Probation Violation Response – Cycle Time

Average number of days from the date a violation of probation is reported, to the date the assigned monitor initiates appropriate action.



**Target Average: 10** Days | **Actual Average:** 1 Day