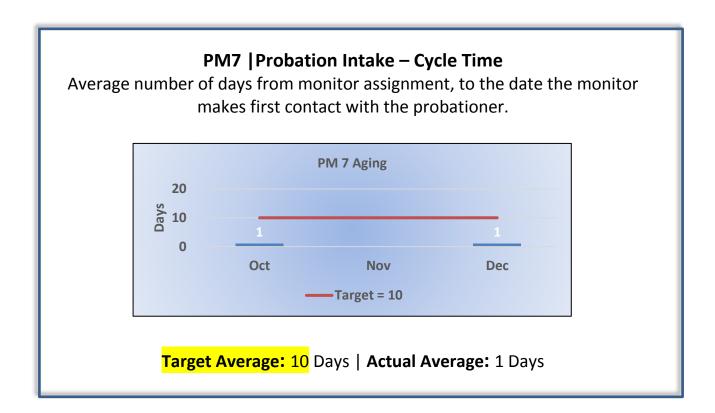

## PM8 | Probation Violation Response – Cycle Time

Average number of days from the date a violation of probation is reported, to the date the assigned monitor initiates appropriate action.

**Target Average: 10** Days | **Actual Average:** 1 Day