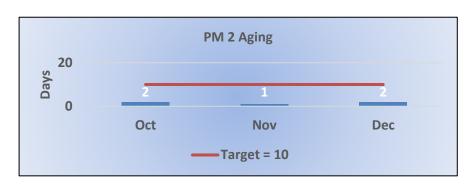

# PM3 | Investigations – Volume

Number of investigations closed (not including cases transmitted to the Attorney General).

**Total:** 53 | **Monthly Average**: 18