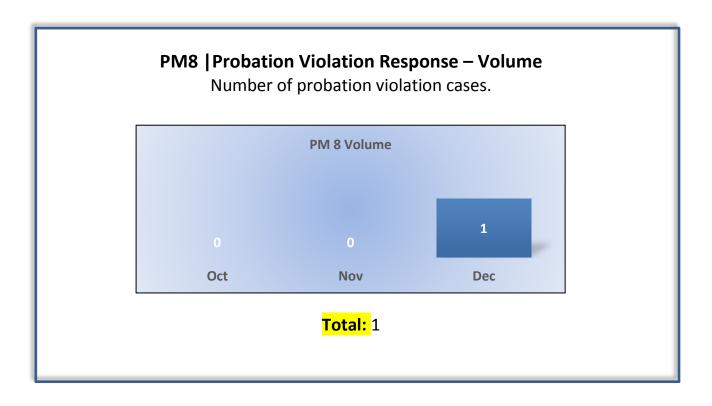

vestigations closed (not including cases transmitted to the Attorney General).



**Total:** 53 | **Monthly Average**: 18

### PM3 | Investigations – Cycle Time

Average number of days to complete the entire enforcement process for cases not transmitted to the Attorney General.

(Includes intake and investigation)



**Target Average:** 360 Days | **Actual Average:** 66 Days

### PM4 | Formal Discipline -- Volume

Cases closed, of those transmitted to the Attorney General.



**Total: 27 | Monthly Average: 9** 

### PM4 | Formal Discipline – Cycle Time

Average number of days to complete the entire enforcement process for cases transmitted to the Attorney General.

(Includes intake, investigation, and transmittal outcome)



**Target Average:** 540 Days | **Actual Average:** 395 Days







## PM8 | Probation Violation Response – Cycle Time

Average number of days from the date a violation of probation is reported, to the date the assigned monitor initiates appropriate action.



**Target Average: 10** Days | **Actual Average:** 1 Day