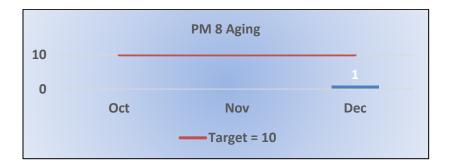

## PM8 | Probation Violation Response – Cycle Time

Average number of days from the date a violation of probation is reported, to the date the assigned monitor initiates appropriate action.

**Target Average: 10** Days | **Actual Average:** 1 Day