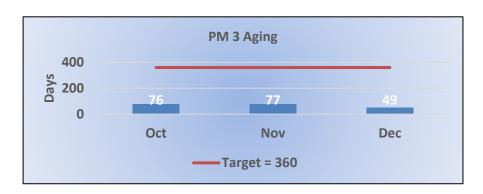

### PM3 | Investigations – Cycle Time

Average number of days to complete the entire enforcement process for cases not transmitted to the Attorney General.

(Includes intake and investigation)

**Target Average:** 360 Days | **Actual Average:** 66 Days