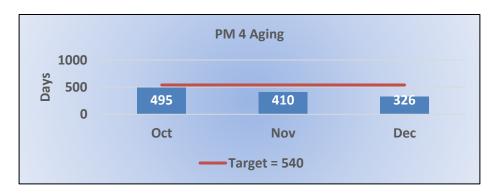

### PM4 | Formal Discipline – Cycle Time

Average number of days to complete the entire enforcement process for cases transmitted to the Attorney General.

(Includes intake, investigation, and transmittal outcome)

**Target Average:** 540 Days | **Actual Average:** 395 Days