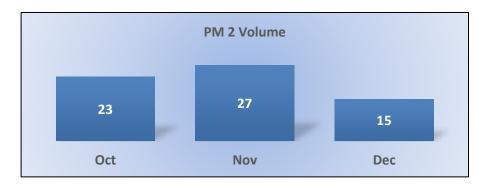

### PM2 | Intake - Cycle Time

Average number of days from complaint receipt, to the date the complaint was closed or assigned to an investigator.

**Target Average:** 10 Days | **Actual Average:** 4 Days