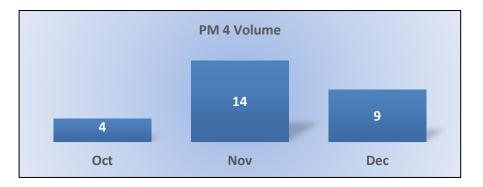

### PM4 | Formal Discipline -- Volume

Cases closed, of those transmitted to the Attorney General.

**Total: 27 | Monthly Average: 9** 